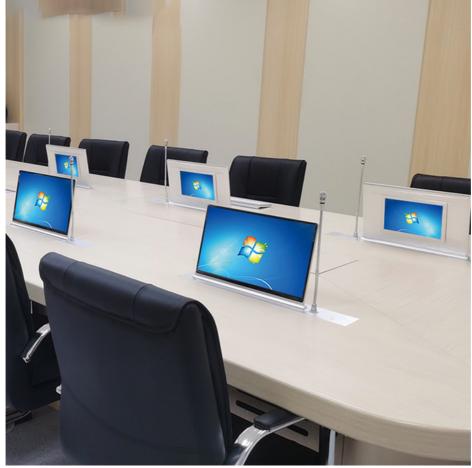

### **Product Description**

Ultra-thin Electric Back Screen LCD Monitor Lifter

The LCD screen lifter with table plate on the back is widely used in advanced multimedia conference systems, monitoring systems, military command centers, education multimedia centers, advanced office systems, etc. It provides efficient, convenient and professional solutions for meetings, displays, teaching and other activities.

We have one-stop office furniture and equipment solutions for R&D, distribution, sales and related services, as well as Quality Conference table lifting screen production lines, advanced Conference table lifting screen CNC equipment, a strong design team and excellent after-sales service team. Our Conference table lifting screen is mainly used in senior executive desks, large conference tables, all kinds of luxury hotels, office buildings, laboratories, banks, government projects, office system integration and so on. Our Conference table lifting screen has been exported to more than 100 countries and cities and has won a good reputation all over the world. We firmly believe that with innovative products, competitive Conference table lifting screen price and perfect service, China Junnan Conference table lifting screen is trying to win the market and customers, and looking forward to a better tomorrow.