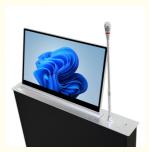

### **Product Description**

Ultra-thin Electric Back Screen LCD Monitor Lifter

The LCD screen lifter with table plate on the back is widely used in advanced multimedia conference systems, monitoring systems, military command centers, education multimedia centers, advanced office systems, etc. It provides efficient, convenient and professional solutions for meetings, displays, teaching and other activities.