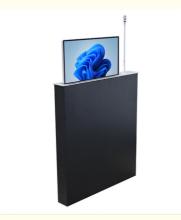

### **Product Description**

Ultra-thin Electric Back Screen LCD Monitor Lifter

The LCD screen lifter with table plate on the back is widely used in advanced multimedia conference systems, monitoring systems, military command centers, education multimedia centers, advanced office systems, etc. It provides efficient, convenient and professional solutions for meetings, displays, teaching and other activities.