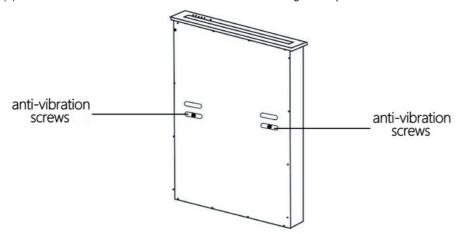

(3) Be sure to remove the anti-vibration screws before turning on the power.

(4) Put the lifter inside the open hole, and then connect the power to lift 1-3 times to ensure normal operation. Will be connected to the line on / off HDMI, data transmission, VGA input / output power cord) as follows