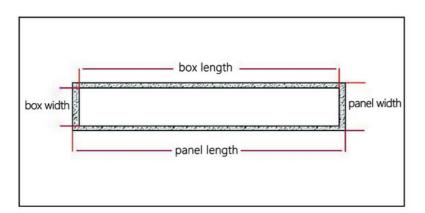

We have advanced equipment and technical means in the field of technology, and we are able to provide customized solutions to meet the different needs of our customers.

| JUNNAN Desktop L | ifting Display | exterior dime | nsions |
|------------------|----------------|---------------|--------|
|------------------|----------------|---------------|--------|

| 100000000000000000000000000000000000000 |                                                                                                                                                                                                                                                                                          |                                                                                                                                                                                                                                                                                                                                                                                                                                                                                                                                                                                              |
|-----------------------------------------|------------------------------------------------------------------------------------------------------------------------------------------------------------------------------------------------------------------------------------------------------------------------------------------|----------------------------------------------------------------------------------------------------------------------------------------------------------------------------------------------------------------------------------------------------------------------------------------------------------------------------------------------------------------------------------------------------------------------------------------------------------------------------------------------------------------------------------------------------------------------------------------------|
| 426(L)*80(W)*3(Thick)M                  | 411(L)*75(W)*570(Thick)M                                                                                                                                                                                                                                                                 | Panel:427(L)*81(W)*3(H)MM                                                                                                                                                                                                                                                                                                                                                                                                                                                                                                                                                                    |
| M                                       | M                                                                                                                                                                                                                                                                                        | Case:413(L)*77(W)*570(H)MM                                                                                                                                                                                                                                                                                                                                                                                                                                                                                                                                                                   |
| 470(L)*80(W)*3(Thick)M                  | 449(L)*75(W)*570(Thick)M                                                                                                                                                                                                                                                                 | Panel:471(L)*81(W)*3(H)MM                                                                                                                                                                                                                                                                                                                                                                                                                                                                                                                                                                    |
| M                                       | M                                                                                                                                                                                                                                                                                        | Case:451(L)*77(W)*570(H)MM                                                                                                                                                                                                                                                                                                                                                                                                                                                                                                                                                                   |
| 492(L)*80(W)*3(Thick)M                  | 476(L)*75(W)*570(Thick)M                                                                                                                                                                                                                                                                 | Panel:493(L)*81(W)*3(H)MM                                                                                                                                                                                                                                                                                                                                                                                                                                                                                                                                                                    |
| M                                       | M                                                                                                                                                                                                                                                                                        | Case:478(L)*77(W)*570(H)MM                                                                                                                                                                                                                                                                                                                                                                                                                                                                                                                                                                   |
| 560(L)*80(W)*3(Thick)M                  | 544(L)*75(W)*630(Thick)M                                                                                                                                                                                                                                                                 | Panel:561(L)*81(W)*3(H)MM                                                                                                                                                                                                                                                                                                                                                                                                                                                                                                                                                                    |
| M                                       | M                                                                                                                                                                                                                                                                                        | Case:562(L)*77(W)*630(H)MM                                                                                                                                                                                                                                                                                                                                                                                                                                                                                                                                                                   |
| 610(L)*80(W)*3(Thick)M                  | 594(L)*75(W)*630(Thick)M                                                                                                                                                                                                                                                                 | Panel:611(L)*81(W)*3(H)MM                                                                                                                                                                                                                                                                                                                                                                                                                                                                                                                                                                    |
| M                                       | M                                                                                                                                                                                                                                                                                        | Case:596(L)*77(W)*630(H)MM                                                                                                                                                                                                                                                                                                                                                                                                                                                                                                                                                                   |
| 532(L)*80(W)*3(Thick)M                  | 515(L)*75(W)*630(Thick)M                                                                                                                                                                                                                                                                 | Panel:533(L)*81(W)*3(H)MM                                                                                                                                                                                                                                                                                                                                                                                                                                                                                                                                                                    |
| M                                       | M                                                                                                                                                                                                                                                                                        | Case:517(L)*77(W)*630(H)MM                                                                                                                                                                                                                                                                                                                                                                                                                                                                                                                                                                   |
| 570(L)*80(W)*3(Thick)M                  | 553(L)*75(W)*630(Thick)M                                                                                                                                                                                                                                                                 | Panel:571(L)*81(W)*3(H)MM                                                                                                                                                                                                                                                                                                                                                                                                                                                                                                                                                                    |
| M                                       | M                                                                                                                                                                                                                                                                                        | Case:555(L)*77(W)*630(H)MM                                                                                                                                                                                                                                                                                                                                                                                                                                                                                                                                                                   |
| 610(L)*80(W)*3(Thick)M                  | 592(L)*75(W)*630(Thick)M                                                                                                                                                                                                                                                                 | Panel:611(L)*81(W)*3(H)MM                                                                                                                                                                                                                                                                                                                                                                                                                                                                                                                                                                    |
| M                                       | M                                                                                                                                                                                                                                                                                        | Case:594(L)*77(W)*630(H)MM                                                                                                                                                                                                                                                                                                                                                                                                                                                                                                                                                                   |
| 680(L)*80(W)*3(Thick)M                  | 600(L)*75(W)*630(Thick)M                                                                                                                                                                                                                                                                 | Panel:681(L)*81(W)*3(H)MM                                                                                                                                                                                                                                                                                                                                                                                                                                                                                                                                                                    |
| M                                       | M                                                                                                                                                                                                                                                                                        | Case:662(L)*77(W)*630(H)MM                                                                                                                                                                                                                                                                                                                                                                                                                                                                                                                                                                   |
| 720(L)*80(W)*3(Thick)M                  | 704(L)*75(W)*630(Thick)M                                                                                                                                                                                                                                                                 | Panel:721(L)*81(W)*3(H)MM                                                                                                                                                                                                                                                                                                                                                                                                                                                                                                                                                                    |
| M                                       | M                                                                                                                                                                                                                                                                                        | Case:706(L)*77(W)*630(H)MM                                                                                                                                                                                                                                                                                                                                                                                                                                                                                                                                                                   |
| 687(L)*80(W)*3(Thick)M                  | 671(L)*75(W)*680(Thick)M                                                                                                                                                                                                                                                                 | Panel:688(L)*81(W)*3(H)MM                                                                                                                                                                                                                                                                                                                                                                                                                                                                                                                                                                    |
| M                                       | M                                                                                                                                                                                                                                                                                        | Case:673(L)*77(W)*680(H)MM                                                                                                                                                                                                                                                                                                                                                                                                                                                                                                                                                                   |
|                                         | M<br>470(L)*80(W)*3(Thick)M<br>M<br>492(L)*80(W)*3(Thick)M<br>M<br>560(L)*80(W)*3(Thick)M<br>M<br>510(L)*80(W)*3(Thick)M<br>M<br>570(L)*80(W)*3(Thick)M<br>M<br>570(L)*80(W)*3(Thick)M<br>M<br>610(L)*80(W)*3(Thick)M<br>M<br>680(L)*80(W)*3(Thick)M<br>M<br>680(L)*80(W)*3(Thick)M<br>M | M 470(L)*80(W)*3(Thick)M M 492(L)*80(W)*3(Thick)M M 492(L)*80(W)*3(Thick)M M 476(L)*75(W)*570(Thick)M M 560(L)*80(W)*3(Thick)M M 510(L)*80(W)*3(Thick)M M 510(L)*80(W)*3(Thick)M M 532(L)*80(W)*3(Thick)M M 532(L)*80(W)*3(Thick)M M 570(L)*80(W)*3(Thick)M M 5710(L)*80(W)*3(Thick)M M 5810(L)*80(W)*3(Thick)M M 6810(L)*80(W)*3(Thick)M M 6810(L)*80(W)*3(Thick)M M 6810(L)*80(W)*3(Thick)M M 704(L)*75(W)*630(Thick)M M |