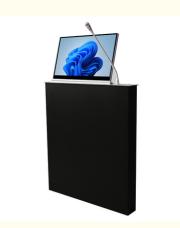

### **Product Description**

Ultra-thin Electric Back Screen LCD Monitor Lifter

The LCD screen lifter with table plate on the back is widely used in advanced multimedia conference systems, monitoring systems, military command centers, education multimedia centers, advanced office systems, etc. It provides efficient, convenient and professional solutions for meetings, displays, teaching and other activities.