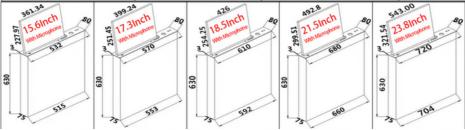

We have advanced equipment and technical means in the field of technology, and we are able to provide customized solutions to meet the different needs of our customers.

| JUNNAN Desktop L | ifting Display | exterior dime | nsions |
|------------------|----------------|---------------|--------|
|------------------|----------------|---------------|--------|

| 100000000000000000000000000000000000000 |                                                                                                                                                                                                                                                                                          |                                                                                                                                                                                                                                                                                                                                                                                                                                                                                                                                                                                              |
|-----------------------------------------|------------------------------------------------------------------------------------------------------------------------------------------------------------------------------------------------------------------------------------------------------------------------------------------|----------------------------------------------------------------------------------------------------------------------------------------------------------------------------------------------------------------------------------------------------------------------------------------------------------------------------------------------------------------------------------------------------------------------------------------------------------------------------------------------------------------------------------------------------------------------------------------------|
| 426(L)*80(W)*3(Thick)M                  | 411(L)*75(W)*570(Thick)M                                                                                                                                                                                                                                                                 | Panel:427(L)*81(W)*3(H)MM                                                                                                                                                                                                                                                                                                                                                                                                                                                                                                                                                                    |
| M                                       | M                                                                                                                                                                                                                                                                                        | Case:413(L)*77(W)*570(H)MM                                                                                                                                                                                                                                                                                                                                                                                                                                                                                                                                                                   |
| 470(L)*80(W)*3(Thick)M                  | 449(L)*75(W)*570(Thick)M                                                                                                                                                                                                                                                                 | Panel:471(L)*81(W)*3(H)MM                                                                                                                                                                                                                                                                                                                                                                                                                                                                                                                                                                    |
| M                                       | M                                                                                                                                                                                                                                                                                        | Case:451(L)*77(W)*570(H)MM                                                                                                                                                                                                                                                                                                                                                                                                                                                                                                                                                                   |
| 492(L)*80(W)*3(Thick)M                  | 476(L)*75(W)*570(Thick)M                                                                                                                                                                                                                                                                 | Panel:493(L)*81(W)*3(H)MM                                                                                                                                                                                                                                                                                                                                                                                                                                                                                                                                                                    |
| M                                       | M                                                                                                                                                                                                                                                                                        | Case:478(L)*77(W)*570(H)MM                                                                                                                                                                                                                                                                                                                                                                                                                                                                                                                                                                   |
| 560(L)*80(W)*3(Thick)M                  | 544(L)*75(W)*630(Thick)M                                                                                                                                                                                                                                                                 | Panel:561(L)*81(W)*3(H)MM                                                                                                                                                                                                                                                                                                                                                                                                                                                                                                                                                                    |
| M                                       | M                                                                                                                                                                                                                                                                                        | Case:562(L)*77(W)*630(H)MM                                                                                                                                                                                                                                                                                                                                                                                                                                                                                                                                                                   |
| 610(L)*80(W)*3(Thick)M                  | 594(L)*75(W)*630(Thick)M                                                                                                                                                                                                                                                                 | Panel:611(L)*81(W)*3(H)MM                                                                                                                                                                                                                                                                                                                                                                                                                                                                                                                                                                    |
| M                                       | M                                                                                                                                                                                                                                                                                        | Case:596(L)*77(W)*630(H)MM                                                                                                                                                                                                                                                                                                                                                                                                                                                                                                                                                                   |
| 532(L)*80(W)*3(Thick)M                  | 515(L)*75(W)*630(Thick)M                                                                                                                                                                                                                                                                 | Panel:533(L)*81(W)*3(H)MM                                                                                                                                                                                                                                                                                                                                                                                                                                                                                                                                                                    |
| M                                       | M                                                                                                                                                                                                                                                                                        | Case:517(L)*77(W)*630(H)MM                                                                                                                                                                                                                                                                                                                                                                                                                                                                                                                                                                   |
| 570(L)*80(W)*3(Thick)M                  | 553(L)*75(W)*630(Thick)M                                                                                                                                                                                                                                                                 | Panel:571(L)*81(W)*3(H)MM                                                                                                                                                                                                                                                                                                                                                                                                                                                                                                                                                                    |
| M                                       | M                                                                                                                                                                                                                                                                                        | Case:555(L)*77(W)*630(H)MM                                                                                                                                                                                                                                                                                                                                                                                                                                                                                                                                                                   |
| 610(L)*80(W)*3(Thick)M                  | 592(L)*75(W)*630(Thick)M                                                                                                                                                                                                                                                                 | Panel:611(L)*81(W)*3(H)MM                                                                                                                                                                                                                                                                                                                                                                                                                                                                                                                                                                    |
| M                                       | M                                                                                                                                                                                                                                                                                        | Case:594(L)*77(W)*630(H)MM                                                                                                                                                                                                                                                                                                                                                                                                                                                                                                                                                                   |
| 680(L)*80(W)*3(Thick)M                  | 600(L)*75(W)*630(Thick)M                                                                                                                                                                                                                                                                 | Panel:681(L)*81(W)*3(H)MM                                                                                                                                                                                                                                                                                                                                                                                                                                                                                                                                                                    |
| M                                       | M                                                                                                                                                                                                                                                                                        | Case:662(L)*77(W)*630(H)MM                                                                                                                                                                                                                                                                                                                                                                                                                                                                                                                                                                   |
| 720(L)*80(W)*3(Thick)M                  | 704(L)*75(W)*630(Thick)M                                                                                                                                                                                                                                                                 | Panel:721(L)*81(W)*3(H)MM                                                                                                                                                                                                                                                                                                                                                                                                                                                                                                                                                                    |
| M                                       | M                                                                                                                                                                                                                                                                                        | Case:706(L)*77(W)*630(H)MM                                                                                                                                                                                                                                                                                                                                                                                                                                                                                                                                                                   |
| 687(L)*80(W)*3(Thick)M                  | 671(L)*75(W)*680(Thick)M                                                                                                                                                                                                                                                                 | Panel:688(L)*81(W)*3(H)MM                                                                                                                                                                                                                                                                                                                                                                                                                                                                                                                                                                    |
| M                                       | M                                                                                                                                                                                                                                                                                        | Case:673(L)*77(W)*680(H)MM                                                                                                                                                                                                                                                                                                                                                                                                                                                                                                                                                                   |
|                                         | M<br>470(L)*80(W)*3(Thick)M<br>M<br>492(L)*80(W)*3(Thick)M<br>M<br>560(L)*80(W)*3(Thick)M<br>M<br>510(L)*80(W)*3(Thick)M<br>M<br>570(L)*80(W)*3(Thick)M<br>M<br>570(L)*80(W)*3(Thick)M<br>M<br>610(L)*80(W)*3(Thick)M<br>M<br>680(L)*80(W)*3(Thick)M<br>M<br>680(L)*80(W)*3(Thick)M<br>M | M 470(L)*80(W)*3(Thick)M M 492(L)*80(W)*3(Thick)M M 492(L)*80(W)*3(Thick)M M 476(L)*75(W)*570(Thick)M M 560(L)*80(W)*3(Thick)M M 510(L)*80(W)*3(Thick)M M 510(L)*80(W)*3(Thick)M M 532(L)*80(W)*3(Thick)M M 532(L)*80(W)*3(Thick)M M 570(L)*80(W)*3(Thick)M M 5710(L)*80(W)*3(Thick)M M 5810(L)*80(W)*3(Thick)M M 6810(L)*80(W)*3(Thick)M M 6810(L)*80(W)*3(Thick)M M 6810(L)*80(W)*3(Thick)M M 704(L)*75(W)*630(Thick)M M |