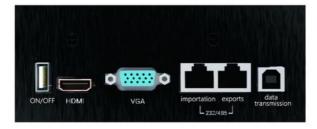

(3) Be sure to remove the anti-vibration screws before turning on the power.

(4) Put the lifter inside the open hole, and then connect the power to lift 1-3 times to ensure normal operation. Will be connected to the line on / off HDMI, data transmission, VGA input / output power cord) as follows