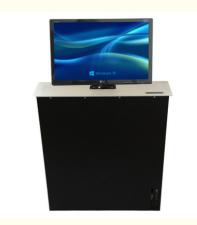

### **Product Description**

Smart Electric LCD Elevated Display Lifter conference

Conventional lifter for display, usually equipped with automatic elevation with manual angle adjustment function, can adjust the angle of the display as needed to get the best visual experience. Supporting RS485, RS232 and other communication protocols, it can be remotely controlled through the central control system, which is convenient for centralized management in large meeting rooms and other places.