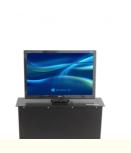

### **Product Description**

Smart Electric LCD Elevated Display Lifter conference

Conventional lifter for display, usually equipped with automatic elevation with manual angle adjustment function, can adjust the angle of the display as needed to get the best visual experience. Supporting RS485, RS232 and other communication protocols, it can be remotely controlled through the central control system, which is convenient for centralized management in large meeting rooms and other places.