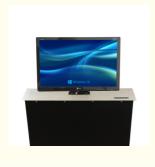

### **Product Description**

Smart Electric LCD Elevated Display Lifter conference

Conventional lifter for display, usually equipped with automatic elevation with manual angle adjustment function, can adjust the angle of the display as needed to get the best visual experience. Supporting RS485, RS232 and other communication protocols, it can be remotely controlled through the central control system, which is convenient for centralized management in large meeting rooms and other places.