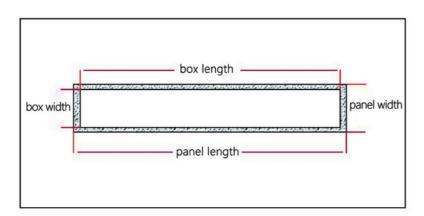

#### JUNNAN LCD lifter exterior dimensions

| JONNAN LCD litter exterior difficults |                                               |
|---------------------------------------|-----------------------------------------------|
| Size:                                 | 19/22/24/27 inch LCD display                  |
| Material:                             | Aluminum brushed                              |
| Chassis:                              | Carbon steel                                  |
| Color:                                | Silver/Black                                  |
| Panel size:                           | 550*158mm                                     |
|                                       | 600*158mm                                     |
|                                       | 600*158mm                                     |
|                                       | 710*158mm                                     |
| Chassis Dimensions:                   | 525*148*650mm                                 |
|                                       | 575*148*650mm                                 |
|                                       | 630*148*655mm                                 |
|                                       | 650*145*685mm                                 |
| Net Weight: 22kg:                     | 22kg                                          |
|                                       | 24kg                                          |
|                                       | 26kg                                          |
|                                       | 26kg                                          |
| Control mode:                         | Central control, remote control, hand control |
| Weight: ≤8.5kg:                       | ≤8.5kg                                        |
| Elevation angle: ≤15°:                | ≤15°                                          |
| Panel keys:                           | Up / pause / down / forward / backward tilt   |
| Chassis interface:                    | RS232 input and output/power supply/vga       |