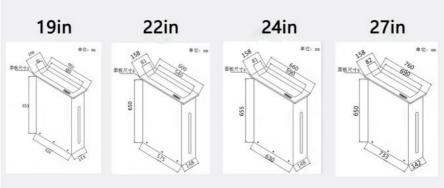

#### JUNNAN LCD lifter exterior dimensions

| JONNAN LCD litter exterior difficults |                                               |
|---------------------------------------|-----------------------------------------------|
| Size:                                 | 19/22/24/27 inch LCD display                  |
| Material:                             | Aluminum brushed                              |
| Chassis:                              | Carbon steel                                  |
| Color:                                | Silver/Black                                  |
| Panel size:                           | 550*158mm                                     |
|                                       | 600*158mm                                     |
|                                       | 600*158mm                                     |
|                                       | 710*158mm                                     |
| Chassis Dimensions:                   | 525*148*650mm                                 |
|                                       | 575*148*650mm                                 |
|                                       | 630*148*655mm                                 |
|                                       | 650*145*685mm                                 |
| Net Weight: 22kg:                     | 22kg                                          |
|                                       | 24kg                                          |
|                                       | 26kg                                          |
|                                       | 26kg                                          |
| Control mode:                         | Central control, remote control, hand control |
| Weight: ≤8.5kg:                       | ≤8.5kg                                        |
| Elevation angle: ≤15°:                | ≤15°                                          |
| Panel keys:                           | Up / pause / down / forward / backward tilt   |
| Chassis interface:                    | RS232 input and output/power supply/vga       |

# Regular Monitor Lift Dimension Chart