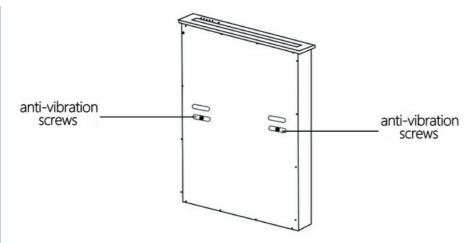

(3) Be sure to remove the anti-vibration screws before turning on the power.

(4) Put the lifter inside the open hole, and then connect the power to lift 1-3 times to ensure normal operation. Will be connected to the line on / off HDMI, data transmission, VGA input / output power cord) as follows