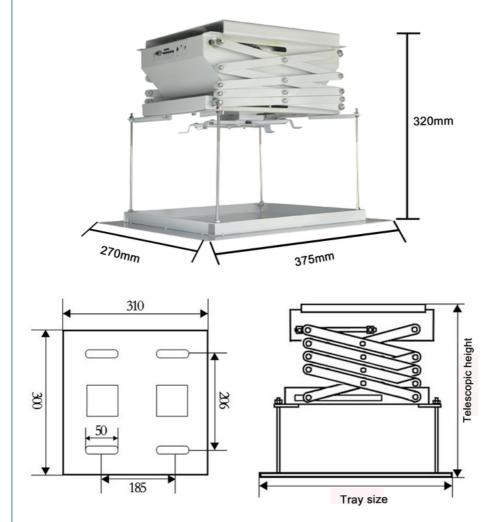

L/C,D/A,D/P,T/T,Western Union,MoneyGram

- 0mm 1000mm
- Item:
- · Control Way:
- · Base Plate:
- Highlight:
- Motorized Projector Lift

China JUNNAN

JN-J100

1

7-20

CCC,CE,ROHS,ISO

US\$ 220-US\$ 480 55CM\*55CM\*30CM

1-20 ≥21Communicative

- Manual/remote Control /RS232
- 600\*600mm
  - Neat Projector Lift, Professional Projector Lift, Motorized Projector Lift

| junnan Projector Lifter parameters |                                                     |  |  |  |  |
|------------------------------------|-----------------------------------------------------|--|--|--|--|
| Product Model                      | Jn-j100/j150/j200/j250/j300                         |  |  |  |  |
| Stroke                             | 1m,1.5m,2m,2.5m,3.0m (model change accordingly)     |  |  |  |  |
| Power consumption                  | ≤80W (standby ≤0.5W)                                |  |  |  |  |
| Motor                              | Dechang automobile motor (DC)                       |  |  |  |  |
| Weight                             | 15KG                                                |  |  |  |  |
| Positioning method                 | Electronic positioning (with double protection)     |  |  |  |  |
| Color                              | High-gloss white (other colors can be customized)   |  |  |  |  |
| Precision                          | Stretching 1mm , left and right deflection ±1°      |  |  |  |  |
| Remote Control Distance            | 50 meters (open)                                    |  |  |  |  |
| Adjustment range                   | Angle adjustable ±10°, screw up and down adjustable |  |  |  |  |
| Control Interface                  | Wireless remote control, keypad, RS232              |  |  |  |  |
| Input Voltage                      | 100-240V~50/60Hz                                    |  |  |  |  |
| Power Consumption                  | ≤440W (standby ≤0.5W)                               |  |  |  |  |
| Power Consumption                  | 13kg/15kg/18kg/21kg/24kg (net weight)               |  |  |  |  |
| Installation                       | Ceiling lifting                                     |  |  |  |  |
| Storage Temperature                | -20°C~60°C                                          |  |  |  |  |
| Operating Temperature              | -10°C~40°C                                          |  |  |  |  |
| Operating Humidity                 | 20%~80%RH                                           |  |  |  |  |
| MTBF                               | ≥30000hours                                         |  |  |  |  |