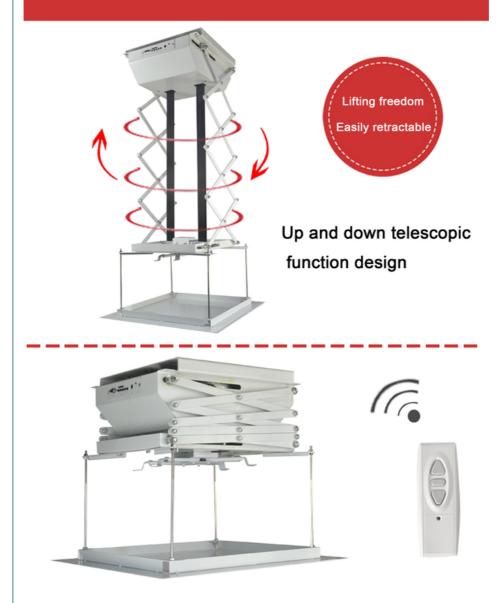

## Screw Height Adjustable

Junnan projector Lifterbe in favor of Lifting Bracket Features Free Lifting Adjustment Applicable to different scenarios, The Top Is Solid And Stable The Tray Is Not Easy To Shake, Lift Function Safe, Strong And Stable, Extra Large Pallet Plenty Of Space, High Strength Steel Plate Safe And Stable, Integrated Die-cast Panel More Versatile, Electric Lift Intelligent Positioning Remote Control/Central Control/Manual Control, Easy And Convenient Operation. We are Advanced Camera Lifter Easy-maintainable, Both wholesale purchase and private customization are available for customers. Extra Wide Cable Inlet Routing Inside The Pole Aluminum Alloy Material, Product selection and designReasonable color and luster Moderate light and durable The material of thecold-pressed plate is heavy and safe and firm.