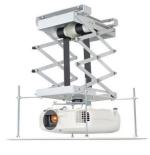

### Professional Of Motorized Projector Lift For Neat And Beautiful Conference Room

#### **Product Description**

Hidden Ceiling Projector Lift Manufacturer for Conference Room

Projector Crosscut Hidden Hanger is a kind of bracket that can hide the projector, usually installed on the ceiling, the projector can be lowered by remote control or other control when in use, and can be raised to hide in the ceiling when not in use. The advantage of this kind of hanger is that it can save space and make the room more neat and beautiful, and it can also protect the projector from dust and damage.