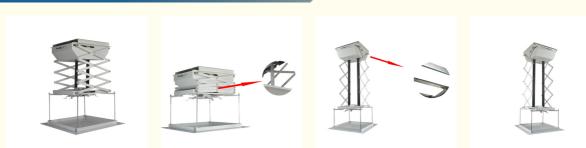

#### Product Features

Multiple sets of cross-cut connecting pieces, small height, long expansion and contraction. Adopting industrial-grade automobile motors with long life and good stability. High reliability with integrated control board made by German technology. Battery can be used for emergency lifting in case of power failure Small size, easy to install, strong structure. Junnan Projector Lifter Installation diagram