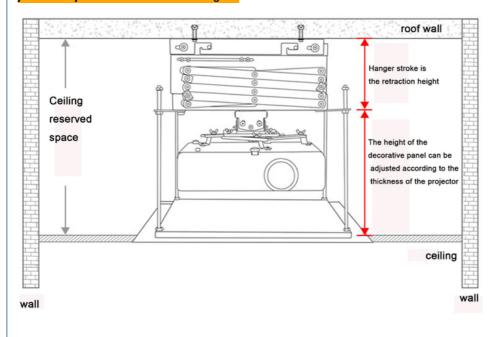

#### Product Features

Multiple sets of cross-cut connecting pieces, small height, long expansion and contraction. Adopting industrial-grade automobile motors with long life and good stability. High reliability with integrated control board made by German technology. Battery can be used for emergency lifting in case of power failure Small size, easy to install, strong structure. Junnan Projector Lifter Installation diagram