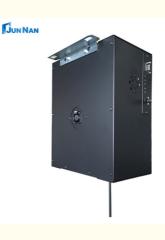

# Aluminum Alloy Conference Microphone Control 8/12m Ceiling Hanging **Electric Microphone Lifting Sound System**

# Product Specification

- . Load Capacity: Above 15KG Color: **Highlighted White**  Total Length Of Microphone 8 Meters (customized For Over 8 Meters) Cable: • Aluminum Tube Color: Bright Silver • The Limit Mode Is: Electronic Limit And Mechanical Limit Dual Protection • Limit Accuracy: Within 1mm • Remote Control: With Backlight Function And Powered By A No. 7 Battery Highlight:
  - Ceiling Hanging Electric Microphone, Electric Microphone Lifting Sound System, 12m Electric Microphone

#### Junnan Stage Mic Lifter parameters

| Stroke:             | 8 meters, 12 meters (models change accordingly)                |  |  |  |
|---------------------|----------------------------------------------------------------|--|--|--|
| Power consumption:  | ≤40W (standby ≤0.5W)                                           |  |  |  |
| Motor :             | Dechang automobile motor (DC)                                  |  |  |  |
| Weight              | 8KG                                                            |  |  |  |
| Positioning method  | Electronic positioning (with double protection)                |  |  |  |
| Color               | High-gloss white (other colors can be customized)              |  |  |  |
| Precision:          | 5mm expansion, ±1° left/right deflection                       |  |  |  |
| Remote control      | distance 50 meters (open)                                      |  |  |  |
| Adjustment          | range Angle adjustable ± 10 °, up and down adjustable silk rod |  |  |  |
| Control interface   | wireless remote control, keypad, RS232                         |  |  |  |
| Input voltage       | 100-240V~50/60Hz                                               |  |  |  |
| Dimension           | H355*W310*Th150mm                                              |  |  |  |
| Weight              | 10kg/11kg (net weight)                                         |  |  |  |
| Installation method | Ceiling hanging                                                |  |  |  |
|                     |                                                                |  |  |  |