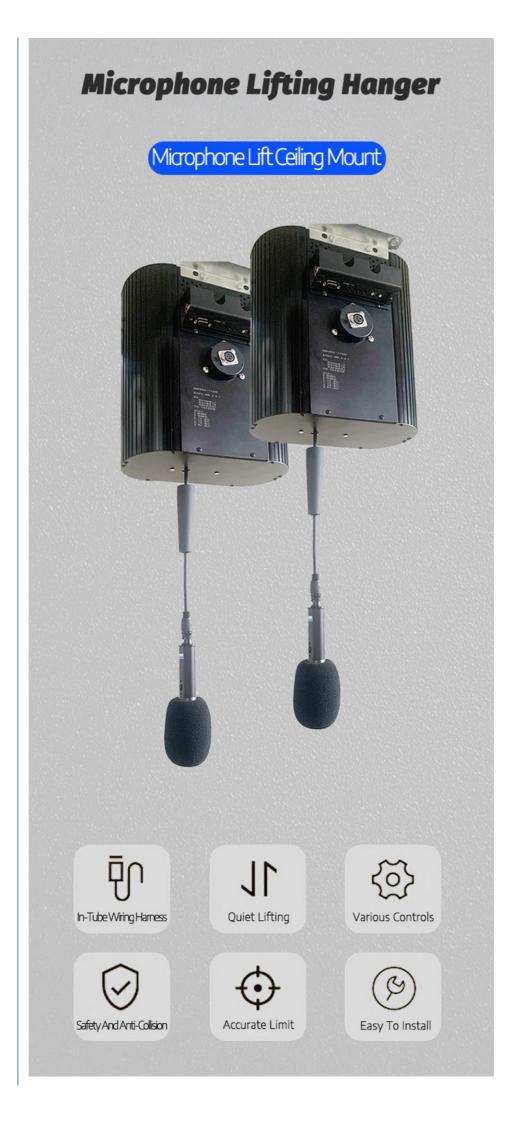

#### Junnan Stage Mic Lifter Product Features

Built-in coiled wire, hidden alignment Adopting industrial-grade automobile motor with long life and good stability. High reliability of the integrated control board using German technology. Battery can be used for emergency lifting and lowering in case of power failure Adjustable speed, smooth operation. **Product Showcase** 

junnan Stage Mic Lifter intelligent positioning remote control/center control/hand control, easy and convenient to operate. lifting and adjustingHigh degree of freedom and controllability, the Stage Mic Lifter lifting and lowering distance can be freely adjusted.Stable Motor Control, Various Controls And Convenient OperationBuilt-In Low Noise, Escalate Meeting, Simple and convenient wireless link, Create high-end and efficient Stage, Beautiful And Space-Saving, We are advanced Stage Mic Lifter, easy to maintain, available for wholesale purchase and private customization.