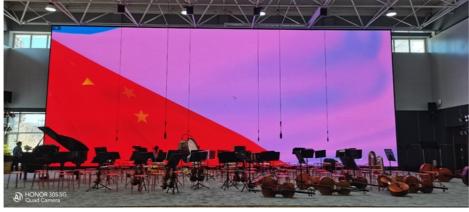

# More Images

Aluminum Alloy Conference Microphone Control 8/12m Ceiling Hanging Electric Microphone Lifting

The Stage Crane Lifter is a specialized equipment for stage performances or shows. The Stage Crane Lifter is able to lower the Crane (i.e., suspended microphone) from the top of the stage or raise it up from the bottom of the stage to meet the needs of different performances.

junnan Stage Mic Lifter intelligent positioning remote control/center control/hand control, easy and convenient to operate. lifting and adjustingHigh degree of freedom and controllability, the Stage Mic Lifter lifting and lowering distance can be freely adjusted.Stable Motor Control, Various Controls And Convenient OperationBuilt-In Low Noise, Escalate Meeting, Simple and convenient wireless link, Create high-end and efficient Stage, Beautiful And Space-Saving, We are advanced Stage Mic Lifter, easy to maintain, available for wholesale purchase and private customization.