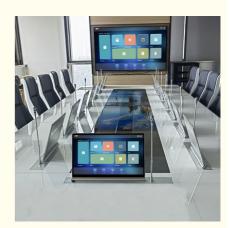

## **Product Description**

LCD screen lifter paperless conference system audio and video total solution

Asynchronous lifting function of LCD screen lifter with microphone has a wide range of application scenarios, including conference rooms, classrooms, lecture halls, exhibition halls and other various places where display and communication are required. This kind of equipment can not only improve the utilization of space and aesthetics, but also provide users with a more comfortable and convenient experience.

# **Product Specification**

Product Name: Verborgen Bureau Monitor Lift

Suitable For: Conference Room

• Item: LCD Flip Up Mechanism With Pop Up

Microphone

• Style: Luxury

Material: Aluminum Alloy

Application: Meeting Room Conference Room