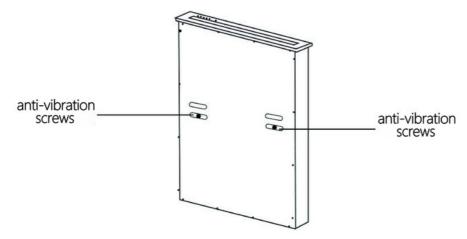

Installation steps
(1) Determine the installation position of the desktop first, according to the Monitor lift of the elevator chassis in the desktop to open the corresponding hole

(2) Then countersink the lifter panel accordingly to the size of the lifter panel

(3) Be sure to remove the anti-vibration screws before turning on the power.

(4) Put the lifter inside the open hole, and then connect the power to lift 1-3 times to ensure normal operation. Will be connected to the line on / off HDMI, data transmission, VGA input / output power cord) as follows