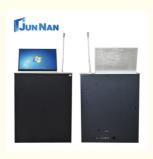

# **Product Specification**

Product Name: Verborgen Bureau Monitor Lift

Suitable For: Conference Room

• Item: LCD Flip Up Mechanism With Pop Up

Microphone

• Style: Luxury

Material: Aluminum Alloy

Application: Meeting Room Conference Room

• Brand: JUNNAN

• Function: Audio And Media

Control Mode: Panel Button,remote Control,center Control
 Panel Button,remote Control,center Control
 Panel Button,remote Control,center Control
 Panel Button,remote Control
 Panel Button,remote Control