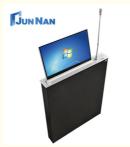

# **Product Specification**

Product Name: Verborgen Bureau Monitor Lift

Suitable For: Conference Room

• Item: LCD Flip Up Mechanism With Pop Up

Microphone

• Style: Luxury

Material: Aluminum Alloy

Application: Meeting Room Conference Room

• Brand: JUNNAN

• Function: Audio And Media

Control Mode: Panel Button,remote Control,center Control
 Panel Button,remote Control,center Control
 Panel Button,remote Control,center Control
 Panel Button,remote Control
 Panel Button,remote Control