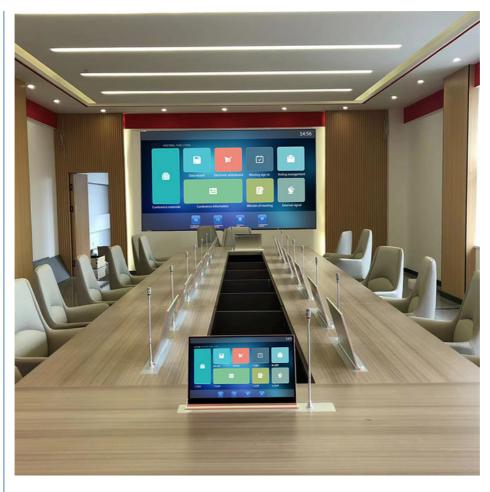

# **Product Specification**

Product Name: Verborgen Bureau Monitor Lift

Suitable For: Conference Room

• Item: LCD Flip Up Mechanism With Pop Up

Microphone

• Style: Luxury

Material: Aluminum Alloy

Application: Meeting Room Conference Room

## **Product Description**

LCD screen lifter paperless conference system audio and video total solution

Asynchronous lifting function of LCD screen lifter with microphone has a wide range of application scenarios, including conference rooms, classrooms, lecture halls, exhibition halls and other various places where display and communication are required. This kind of equipment can not only improve the utilization of space and aesthetics, but also provide users with a more comfortable and convenient experience.