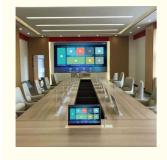

## **Product Description**

LCD screen lifter paperless conference system audio and video total solution

Asynchronous lifting function of LCD screen lifter with microphone has a wide range of application scenarios, including conference rooms, classrooms, lecture halls, exhibition halls and other various places where display and communication are required. This kind of equipment can not only improve the utilization of space and aesthetics, but also provide users with a more comfortable and convenient experience.