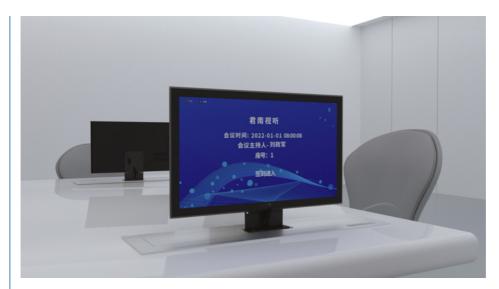

### **Product Description**

Automatic Table Hidden Monitor Lift With LED Screen/Pop Up Computer Screen Lifting Display Conventional Lifter, also known as Computer Monitor Lifter or LCD Lifter, allows the monitor to be completely hidden when not in use, thus acting as a dust and theft deterrent. The monitor does not occupy desktop space when not in use, keeping the desktop neat and beautiful.