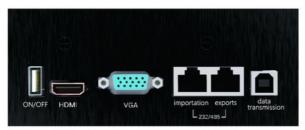

(3) Be sure to remove the anti-vibration screws before turning on the power.

(4) Put the lifter inside the open hole, and then connect the power to lift 1-3 times to ensure normal operation. Will be connected to the line on / off HDMI, data transmission, VGA input / output power cord) as follows