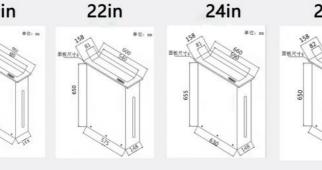

# **Regular Monitor Lift Dimension Chart**

Our equipment has CCC, CE, ROHS, ISO certification and other certifications, product safety and quality, with export qualifications.

| 19/22/24/27 inch LCD display                  |
|-----------------------------------------------|
| Aluminum brushed                              |
| Carbon steel                                  |
| Silver/Black                                  |
| 550*158mm                                     |
| 600*158mm                                     |
| 600*158mm                                     |
| 710*158mm                                     |
| 525*148*650mm                                 |
| 575*148*650mm                                 |
| 630*148*655mm                                 |
| 650*145*685mm                                 |
| 22kg                                          |
| 24kg                                          |
| 26kg                                          |
| 26kg                                          |
| Central control, remote control, hand control |
| ≤8.5kg                                        |
| ≤15°                                          |
| Up / pause / down / forward / backward tilt   |
| RS232 input and output/power supply/vga       |
|                                               |