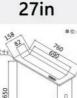

# **Regular Monitor Lift Dimension Chart**

Our equipment has CCC, CE, ROHS, ISO certification and other certifications, product safety and quality, with export qualifications.

| 19/22/24/27 inch LCD display                  |
|-----------------------------------------------|
| Aluminum brushed                              |
| Carbon steel                                  |
| Silver/Black                                  |
| 550*158mm                                     |
| 600*158mm                                     |
| 600*158mm                                     |
| 710*158mm                                     |
| 525*148*650mm                                 |
| 575*148*650mm                                 |
| 630*148*655mm                                 |
| 650*145*685mm                                 |
| 22kg                                          |
| 24kg                                          |
| 26kg                                          |
| 26kg                                          |
| Central control, remote control, hand control |
| ≤8.5kg                                        |
| ≤15°                                          |
| Up / pause / down / forward / backward tilt   |
| RS232 input and output/power supply/vga       |
|                                               |