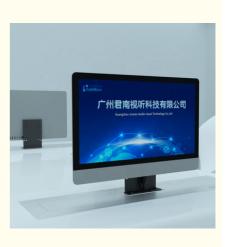

# Hidden Monitor Lift With LED Screen / Pop Up Computer Screen For Dust And Theft Deterrent In Aluminum Brushed Finish

### **Product Description**

Automatic Table Hidden Monitor Lift With LED Screen/Pop Up Computer Screen Lifting Display Conventional Lifter, also known as Computer Monitor Lifter or LCD Lifter, allows the monitor to be completely hidden when not in use, thus acting as a dust and theft deterrent. The monitor does not occupy desktop space when not in use, keeping the desktop neat and beautiful.