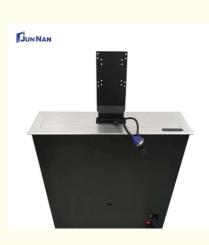

### **Product Description**

Automatic Table Hidden Monitor Lift With LED Screen/Pop Up Computer Screen Lifting Display Conventional Lifter, also known as Computer Monitor Lifter or LCD Lifter, allows the monitor to be completely hidden when not in use, thus acting as a dust and theft deterrent. The monitor does not occupy desktop space when not in use, keeping the desktop neat and beautiful.

#### Our Advantages

ILINNAN I CD lifter exterior dimensions

High production efficiency, the factory adopts assembly line operation, mechanized production

The company has advanced production lines, the factory covers an area of 5,000 square meters, building area of 3,000 square meters