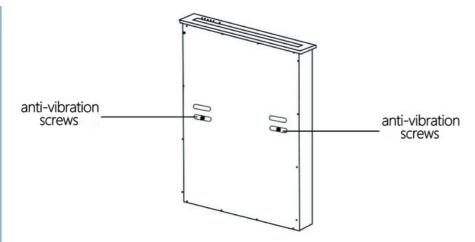

(3) Be sure to remove the anti-vibration screws before turning on the power.

(4) Put the lifter inside the open hole, and then connect the power to lift 1-3 times to ensure normal operation. Will be connected to the line on / off HDMI, data transmission, VGA input / output power cord) as follows