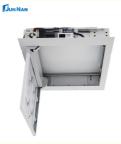

③Convenient installation: Although the installation process requires certain specialized knowledge, the overall installation process is relatively simple and can be adjusted according to the actual situation.

### How to properly choose the right ceiling flipper for your TV set

Adjustability: The TV ceiling flipper can be flipped 135 degrees in the vertical direction, and the angle and position of the flip can be adjusted to meet different viewing needs.