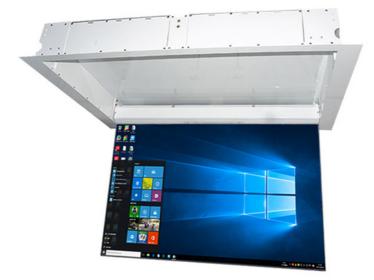

### More Images

Our Product Introduction

<sup>①</sup>Strong adaptability: it can be adapted to a variety of sizes and models of televisions, with wide applicability.

<sup>®</sup>Protection function: some products have overload protection, limit protection and other functions, effectively extend the service life of the equipment, and to ensure the safety of use.

### How to properly choose the right ceiling flipper for your TV set

Adjustability: The TV ceiling flipper can be flipped 135 degrees in the vertical direction, and the angle and position of the flip can be adjusted to meet different viewing needs.

junnan TV ceiling flipper intelligent positioning remote control/center control/hand control, easy and convenient to operate. lifting and adjustingHigh degree of freedom and controllability, the hanger lifting and lowering distance can be freely