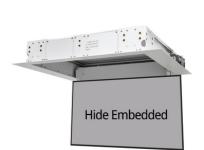

### More Images

Our Product Introduction

<sup>①</sup>Strong adaptability: it can be adapted to a variety of sizes and models of televisions, with wide applicability.

<sup>®</sup>Protection function: some products have overload protection, limit protection and other functions, effectively extend the service life of the equipment, and to ensure the safety of use.

### How to properly choose the right ceiling flipper for your TV set

Adjustability: The TV ceiling flipper can be flipped 135 degrees in the vertical direction, and the angle and position of the flip can be adjusted to meet different viewing needs.