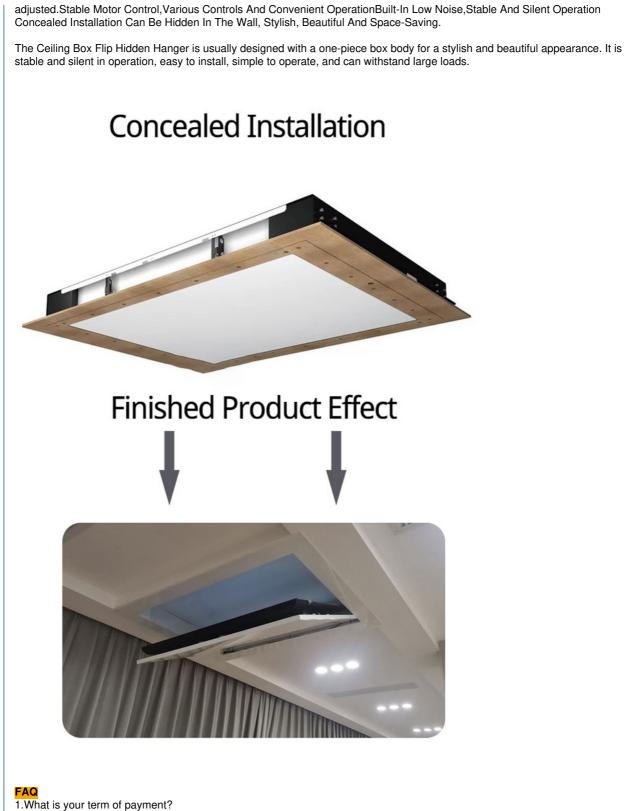

junnan TV ceiling flipper intelligent positioning remote control/center control/hand control, easy and convenient to operate. lifting and adjustingHigh degree of freedom and controllability, the hanger lifting and lowering distance can be freely