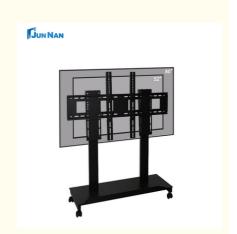

# Remote Control TV Lift Stand Tv Lift Mount 32inches - 65 Inches Height **Adjustable**

## **Product Specification**

. Compatible Tv Size: 32-65 Inches

· Color: Black · Assembly Required: Yes 1 Year • Warranty: Swivel: No

 Adjustable Height: Yes Vesa Compatibility: Yes

• Highlight: tv lift mount 32inches,

#### junnan TV lift stand parameters

| Controllers:   | 7-button handset(CTH-02V) and remote controller |
|----------------|-------------------------------------------------|
| 1 column:      | Rectangular column,3 segment (80*50mm)          |
| Speed:         | 25 mm/s                                         |
| Color:         | Black                                           |
| Input Voltage: | 110~230V                                        |
| Load Capacity: | 50KG                                            |
| Carton Size:   | L790*W350*H210mm                                |
| Duty Cycle:    | 10%;Max 2 mins on/18 mins off                   |