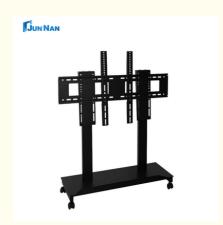

# Remote Control TV Lift Stand Tv Lift Mount 32inches - 65 Inches Height **Adjustable**

## **Product Specification**

. Compatible Tv Size: 32-65 Inches

· Color: Black · Assembly Required: Yes 1 Year • Warranty: Swivel: No

 Adjustable Height: Yes Vesa Compatibility: Yes

• Highlight: tv lift mount 32inches,

#### junnan TV lift stand parameters

| Controllers:   | 7-button handset(CTH-02V) and remote controller |
|----------------|-------------------------------------------------|
| 1 column:      | Rectangular column,3 segment (80*50mm)          |
| Speed:         | 25 mm/s                                         |
| Color:         | Black                                           |
| Input Voltage: | 110~230V                                        |
| Load Capacity: | 50KG                                            |
| Carton Size:   | L790*W350*H210mm                                |
| Duty Cycle:    | 10%;Max 2 mins on/18 mins off                   |