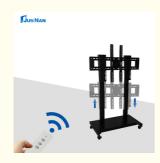

junnan TV lift stand intelligent positioning remote control/center control/hand control, easy and convenient to operate. lifting and adjustingHigh degree of freedom and controllability, the TV lift stand lifting and lowering distance can be freely adjusted. Stable Motor Control, Various Controls And Convenient OperationBuilt-In Low Noise, Escalate Meeting, Simple and convenient wireless link, Create high-end and efficient meetings, Beautiful And Space-Saving, We are advanced TV lift stand, easy to maintain, available for wholesale purchase and private customization.