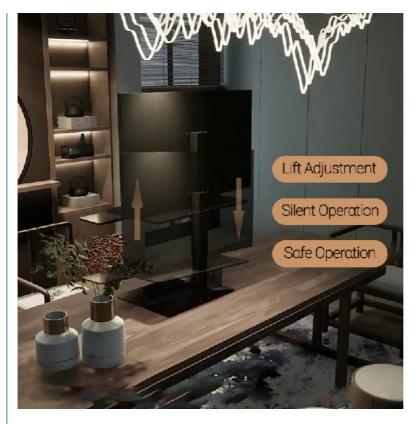

junnan TV lift stand intelligent positioning remote control/center control/hand control, easy and convenient to operate. lifting and adjustingHigh degree of freedom and controllability, the TV lift stand lifting and lowering distance can be freely adjusted. Stable Motor Control, Various Controls And Convenient OperationBuilt-In Low Noise, Escalate Meeting, Simple and convenient wireless link, Create high-end and efficient meetings, Beautiful And Space-Saving, We are advanced TV lift stand, easy to maintain, available for wholesale purchase and private customization.