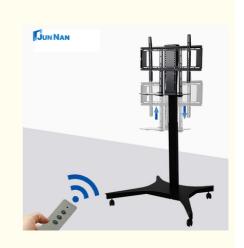

# Motorized 100 Lbs Rolling Tv Mount Lift Adjustable Hidden Tv Lift

#### Motorized Remote Control Tv Lift Adjustable Hidden Tv Lift

Supports motorized lifting and lowering of TV sets, the adjustable height range is usually between 800-1700mm. Support wireless remote control and wired control, providing flexible control, one-piece cold-rolled steel base, processed by baking paint technology, large base design, making the trolley more stable.

# **Your Meeting Partner**

Conference Rooms, Halls, Shopping Malls, Specially Designed

Liftable/Mobile TV Bracket

junnan TV lift stand intelligent positioning remote control/center control/hand control, easy and convenient to operate. lifting and adjustingHigh degree of freedom and controllability, the TV lift stand lifting and lowering distance can be freely adjusted.Stable Motor Control, Various Controls And Convenient OperationBuilt-In Low Noise, Escalate Meeting, Simple and convenient wireless link, Create high-end and efficient meetings, Beautiful And Space-Saving, We are advanced TV lift stand, easy to maintain, available for wholesale purchase and private customization.