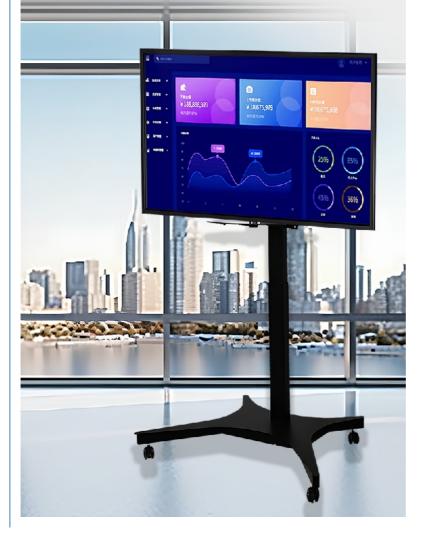

# **Your Meeting Partner**

Conference Rooms, Halls, Shopping Malls, Specially Designed

Liftable/Mobile TV Bracket

junnan TV lift stand intelligent positioning remote control/center control/hand control, easy and convenient to operate. lifting and adjustingHigh degree of freedom and controllability, the TV lift stand lifting and lowering distance can be freely adjusted.Stable Motor Control, Various Controls And Convenient OperationBuilt-In Low Noise, Escalate Meeting, Simple and convenient wireless link, Create high-end and efficient meetings, Beautiful And Space-Saving, We are advanced TV lift stand, easy to maintain, available for wholesale purchase and private customization.