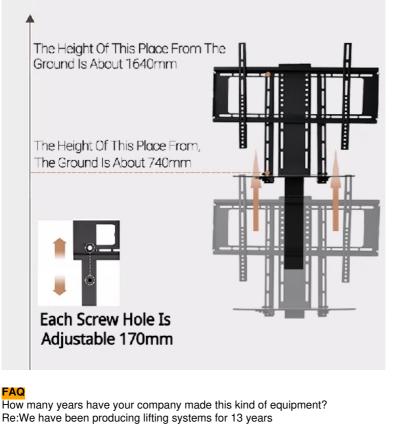

#### Motorized Remote Control Tv Lift Adjustable Hidden Tv Lift

Supports motorized lifting and lowering of TV sets, the adjustable height range is usually between 800-1700mm. Support wireless remote control and wired control, providing flexible control, one-piece cold-rolled steel base, processed by baking paint technology, large base design, making the trolley more stable.

| junnan TV lift stand parameters |                                                 |
|---------------------------------|-------------------------------------------------|
| Controllers:                    | 7-button handset(CTH-02V) and remote controller |
| 1 column:                       | Rectangular column,3 segment (80*50mm)          |
| Speed:                          | 25 mm/s                                         |
| Color:                          | Black                                           |
| Input Voltage:                  | 110~230V                                        |
| G.W.:                           | 32KG                                            |
| Load Capacity:                  | 50KG                                            |
| Height Range:                   | 800-1700mm (Stroke Length: 900mm)               |
| Carton Size:                    | L790*W350*H210mm                                |
| Duty Cycle:                     | 10%;Max 2 mins on/18 mins off                   |