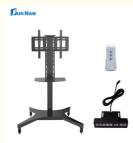

# Motorized 100 Lbs Rolling Tv Mount Lift Adjustable Hidden Tv Lift

#### Motorized Remote Control Tv Lift Adjustable Hidden Tv Lift

Supports motorized lifting and lowering of TV sets, the adjustable height range is usually between 800-1700mm. Support wireless remote control and wired control, providing flexible control, one-piece cold-rolled steel base, processed by baking paint technology, large base design, making the trolley more stable.

| junnan TV lift stand parameters |                                                 |
|---------------------------------|-------------------------------------------------|
| Controllers:                    | 7-button handset(CTH-02V) and remote controller |
| 1 column:                       | Rectangular column,3 segment (80*50mm)          |
| Speed:                          | 25 mm/s                                         |
| Color:                          | Black                                           |
| Input Voltage:                  | 110~230V                                        |
| G.W.:                           | 32KG                                            |
| Load Capacity:                  | 50KG                                            |
| Height Range:                   | 800-1700mm (Stroke Length: 900mm)               |
| Carton Size:                    | L790*W350*H210mm                                |
| Duty Cycle:                     | 10%;Max 2 mins on/18 mins off                   |