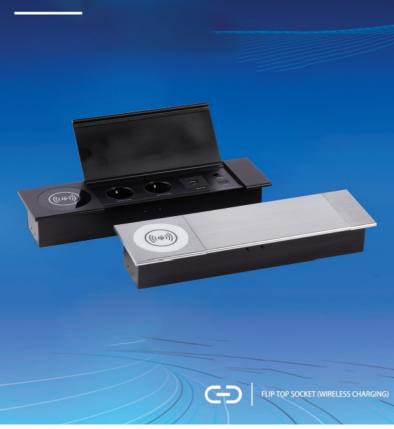

# Wireless Charging Pop Up Desk Top Socket For Kitchen Desktop Power Socket

## Product Description

Wireless Charging Pop Up Desk Top Socket For Kitchen Desktop Power Socket

Flip top sockets are widely used in homes, hotels, shopping malls and other places where electrical devices need to be used frequently. In the home environment, flip top sockets can be placed in the living room, bedroom, study and other places to provide power for TV, computer, stereo and other devices. In hotels and shopping malls, flip top sockets are often installed in guest rooms, meeting rooms, rest areas and other areas to provide convenient charging services for guests.