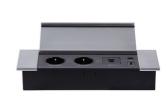

# Wireless Charging Pop Up Desk Top Socket For Kitchen Desktop Power Socket

## Product Description

Wireless Charging Pop Up Desk Top Socket For Kitchen Desktop Power Socket

Flip top sockets are widely used in homes, hotels, shopping malls and other places where electrical devices need to be used frequently. In the home environment, flip top sockets can be placed in the living room, bedroom, study and other places to provide power for TV, computer, stereo and other devices. In hotels and shopping malls, flip top sockets are often installed in guest rooms, meeting rooms, rest areas and other areas to provide convenient charging services for guests.