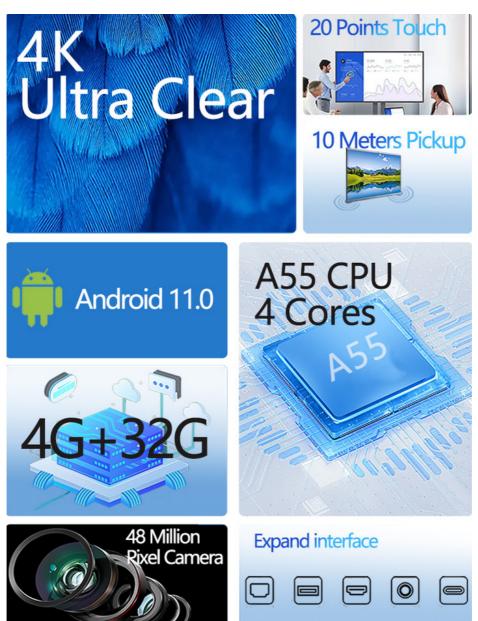

## **Product Specification**

- Backlight Type:
- Display Type:
- Dot Pitch:
- Aspect Ratio:
- Brightness:
- Visible Angle:
- Touch Type:
- Operating Voltage:
- Highlight:

DLED Direct Type 2D

China

M65

7-20

- 0.372 X 0.372mm
- 16:9
- 400cd/m2 (center Point)
- 178°,178°
- Infrared Touch Screen
- 110~240V/50~60Hz
  - 0.372 x 0.372mm Conference All In One Machine , Conference All In One Machine, 60Hz conference flat panel