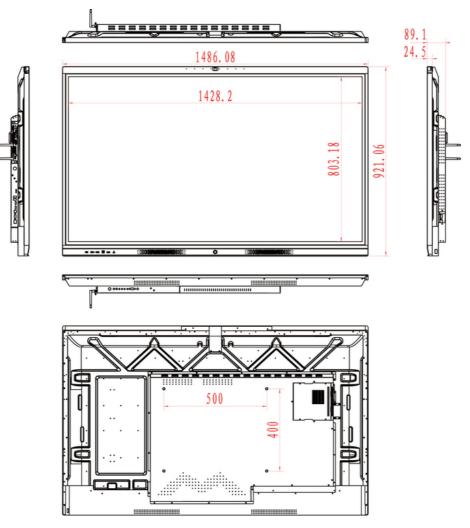

Other markets, such as: conference hall/room, display room, interactive function remodeling room, etc.

junnan Ceiling TV flipper parameters

| Screen Size  | 65 Inches  | 75 Inches   | 86 Inches  | 98 Inches    | 110 Inches |
|--------------|------------|-------------|------------|--------------|------------|
| longth Width | 1486*921*8 | 1708*1046.3 | 1954*1185* | 2218.2*1338* | 2502*1498. |
| length Width | 9.1MM      | *89.1MM     | 89.1MM     | 100.8MM      | 7*103MM    |
| Package      | 1600*205*1 | 1846*215*11 | 2092*215*1 | 2357*1478*2  | 2680*270*1 |
| Size         | 001.5MM    | 80MM        | 319MM      | 15MM         | 655mm      |
| Application  | S25m2      | 20-40m2     | 40-60m2    | 60-80m2      | Above 80m2 |
| areas        | 020112     |             |            | 00 00112     |            |
| Applicable   |            |             |            |              |            |
| numberof     | 1-5 people | ≤10 people  | ≤25 people | ≤35 people   | ≤45 people |
| people       |            |             |            |              |            |
| net weight   | 37.2Kg     | 54Kg        | 65.8Kg     | 89.5Kg       | 100Kg      |
| people       |            |             |            |              |            |