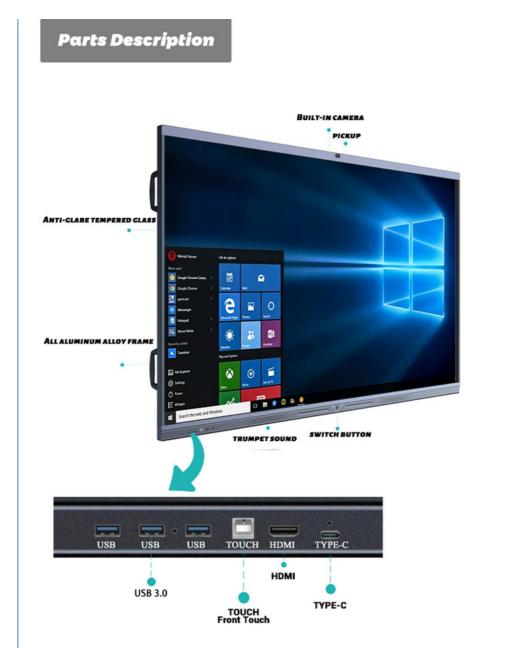

ters

The company has strong technical force, advanced production equipment and a group of professional and experienced staff



junnan all-in-one conference machine intelligent positioning remote control/center control/hand control, easy and convenient to operate. lifting and adjustingHigh degree of freedom and controllability, the all-in-one conference machine lifting and lowering distance can be freely adjusted.Stable Motor Control,Various Controls And Convenient OperationBuilt-In Low Noise,Escalate Meeting,Simple and convenient wireless link,Create high-end and efficient meetings,Beautiful And Space-Saving,We are advanced all-in-one conference machine, easy to maintain, available for wholesale purchase and private customization.

Junnan All-In-One Conference Machine Parts Description



#### Junnan Conference All-in-One Application Scenario

General basic education, including: regular classrooms, multi-functional classrooms, recording and broadcasting classrooms, intelligent classrooms, etc.

Higher education, including: normalized intelligent classroom, exploratory intelligent classroom, multifunctional classroom, etc. Vocational education, including: vocational higher education, vocational schools and other intelligent classrooms. Training organizations, including: academic training, vocational training, promotion training, etc.Online education, including: online live broadcasting, distance education, etc.

Other markets, such as: conference hall/room, display room, interactive function remodeling room, etc.

junnan Ceiling TV flipper parameters



| Screen Size  | 65