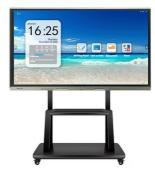

#### **Product Description**

Conference Flat Panel Multi-functional Touch Panel All-in-One

Conference all-in-one machine is a kind of intelligent office equipment integrated with a variety of functions, designed for meeting, conference all-in-one machine collection of wireless screen casting, electronic whiteboard, high-definition display, video conferencing terminals, cameras, interactive collaboration, intelligent AI and other functions as one of the office equipment, also known as the conference flat panel, intelligent conference all-in-one, teaching all-in-one, intelligent whiteboard and so on.

junnan all-in-one conference machine intelligent positioning remote control/center control/hand control, easy and convenient to operate. lifting and adjustingHigh degree of freedom and controllability, the all-in-one conference machine lifting and lowering distance can be freely adjusted.Stable Motor Control,Various Controls And Convenient OperationBuilt-In Low Noise,Escalate Meeting,Simple and convenient wireless link,Create high-end and efficient meetings,Beautiful And Space-Saving,We are advanced all-in-one conference machine, easy to maintain, available for wholesale purchase and private customization.