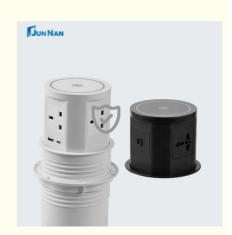

#### junnan Multi-function Socket parameters

| Product Name            | Junnan Lntelligent Pneumatic Lift Socket |
|-------------------------|------------------------------------------|
| Rated Voltage           | 110V-220V~                               |
| Rated Current           | 10A                                      |
| Rated Frequency         | 50-60Hz                                  |
| Countertop Opening      | ф120mm                                   |
| Product Full Length     | 266.6mm                                  |
| Lifting Way             | Electric Lift                            |
| Product Color           | Black , White                            |
| Bluetooth Audio         | Customizable                             |
| Fully Raised Size       | 110.5mm*266.6mm*118.0mm                  |
| Completely Closure Size | 114.9mm*168.7mm                          |

Junnan Multi-function Socket supports one-touch lift functionThe Center Of The Panel To Lift,Multiple Jacks Are Exposed For Easy Get Electricity,The socket hides The Desktop And Takes Up No Space,Add Anti-Slip Washers Equipment Charge Not Easy Skid. And Takes Up No Space, Add Anti-Slip Washers Equipment Charge Not Easy Skid. our Advanced Multi-function Socket belongs to the latest socket, easy to maintain, can be purchased wholesale or customized for customers. Moreover, our junnan equipment has many certificates authentication such as CCC, CE certification, ROHS, ISO certification, etc. The products are safe and high quality with export qualification, which are factory direct sale with favorable price and have their own factories, which have been in business for many years.