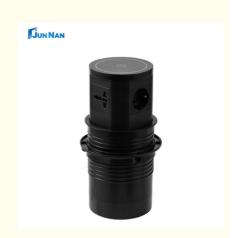

# **Product Specification**

Product Name: Power SocketColor: Silver Black

• Plug Type: Universal Multi-standard Socket

• Usage: HOME OFFICE HOTEL

Material: Aluminum AlloyConfiguration: Module Combination

Package: Carton

#### junnan Multi-function Socket parameters

| Product Name            | Junnan Lntelligent Pneumatic Lift Socket |
|-------------------------|------------------------------------------|
| Rated Voltage           | 110V-220V~                               |
| Rated Current           | 10A                                      |
| Rated Frequency         | 50-60Hz                                  |
| Countertop Opening      | ф120mm                                   |
| Product Full Length     | 266.6mm                                  |
| Lifting Way             | Electric Lift                            |
| Product Color           | Black , White                            |
| Bluetooth Audio         | Customizable                             |
| Fully Raised Size       | 110.5mm*266.6mm*118.0mm                  |
| Completely Closure Size | 114.9mm*168.7mm                          |