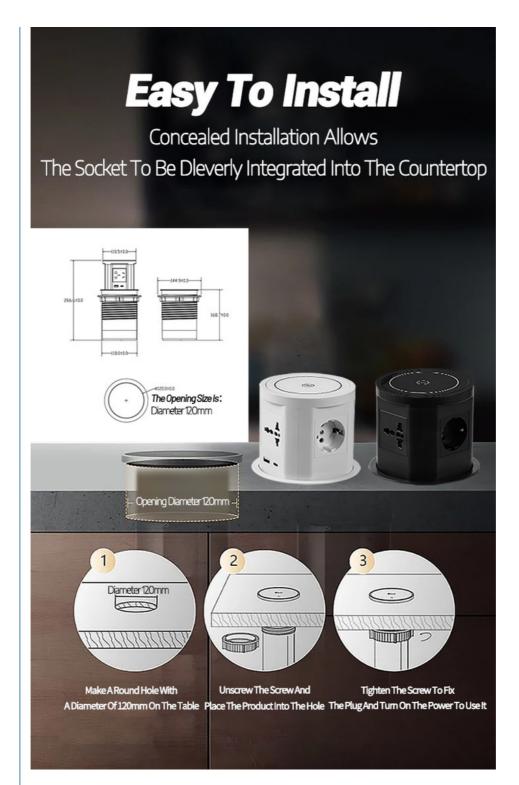

#### junnan Multi-function Socket parameters

| Product Name            | Junnan Lntelligent Pneumatic Lift Socket |
|-------------------------|------------------------------------------|
| Rated Voltage           | 110V-220V~                               |
| Rated Current           | 10A                                      |
| Rated Frequency         | 50-60Hz                                  |
| Countertop Opening      | ф120mm                                   |
| Product Full Length     | 266.6mm                                  |
| Lifting Way             | Electric Lift                            |
| Product Color           | Black , White                            |
| Bluetooth Audio         | Customizable                             |
| Fully Raised Size       | 110.5mm*266.6mm*118.0mm                  |
| Completely Closure Size | 114.9mm*168.7mm                          |

Installation steps