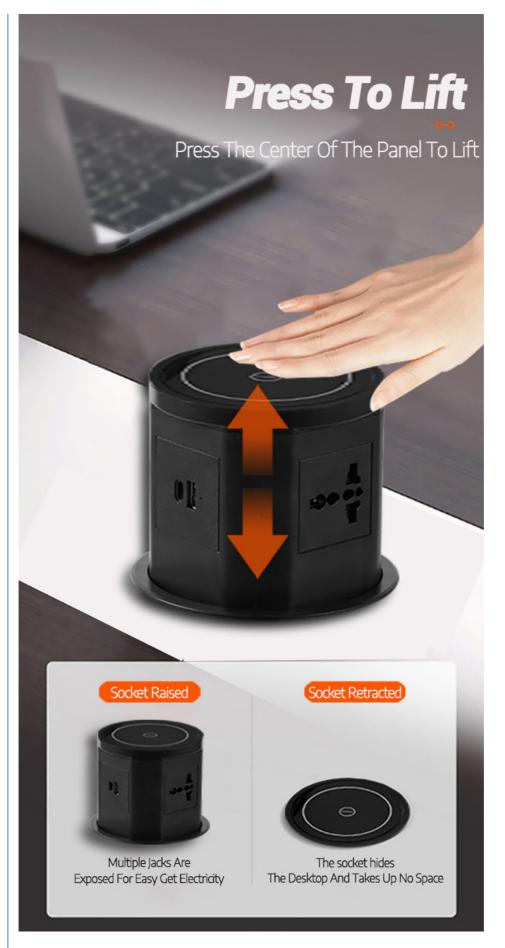

Junnan Multi-function Socket supports one-touch lift functionThe Center Of The Panel To Lift,Multiple Jacks Are Exposed For Easy Get Electricity,The socket hides The Desktop And Takes Up No Space,Add Anti-Slip Washers Equipment Charge Not Easy Skid. And Takes Up No Space, Add Anti-Slip Washers Equipment Charge Not Easy Skid. our Advanced Multi-function Socket belongs to the latest socket, easy to maintain, can be purchased wholesale or customized for customers. Moreover, our junnan equipment has many certificates authentication such as CCC, CE certification, ROHS, ISO certification, etc. The products are safe and high quality with export qualification, which are factory direct sale with favorable price and have their own factories, which have been in business for many years.