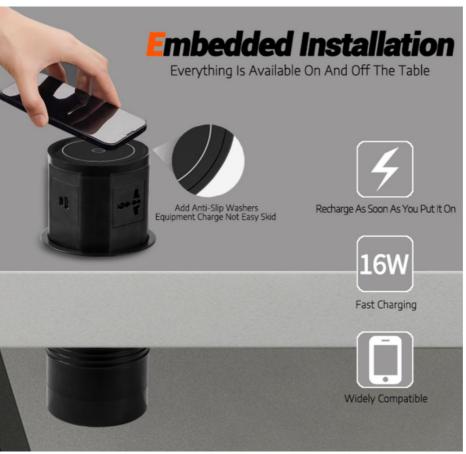

Junnan Multi-function Socket supports one-touch lift functionThe Center Of The Panel To Lift,Multiple Jacks Are Exposed For Easy Get Electricity,The socket hides The Desktop And Takes Up No Space,Add Anti-Slip Washers Equipment Charge Not Easy Skid. And Takes Up No Space, Add Anti-Slip Washers Equipment Charge Not Easy Skid. our Advanced Multi-function Socket belongs to the latest socket, easy to maintain, can be purchased wholesale or customized for customers. Moreover, our junnan equipment has many certificates authentication such as CCC, CE certification, ROHS, ISO certification, etc. The products are safe and high quality with export qualification, which are factory direct sale with favorable price and have their own factories, which have been in business for many years.