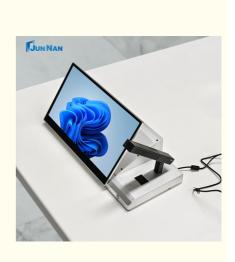

#### **Product Description**

Desktop Terminal Touch Screen Lcd Monitor Lift With Audio Conference

Guangzhou Junnan is a professional China paperless desktop confernce terminal manufacturer and China paperless desktop confernce terminal is mainly used in senior executive conference table,HD display. Paperless desktop conference terminal,The whole machine adopts ultra-thin and narrow frame design,information,Professional high-quality conference service, make office more convenient.

| junnan paperless desktop | confernce terminal parameters                                   |
|--------------------------|-----------------------------------------------------------------|
| Front screen:            | 15.6 inch                                                       |
| Rear screen:             | 7 inch                                                          |
| Interface:               | 2*USB, 1*boot, 2*network, 1*power supply                        |
| Memory:                  | 4+128G                                                          |
| System:                  | Android 11 (continuous upgrade) processor for desktop terminals |
| Model No:                | RK35B VER:1.0                                                   |
| Internal Memory:         | Onboard LPDDR4 2G RAM                                           |
| Network:                 | 1*RTL8211F Gigabit NIC chip, 1*WIFI/Bluetooth module            |
| Expansion Slot:          | 1*M.2 slot, support M.2 Key-B 4G/5G module                      |
| Power supply type:       | DC 12V single power input                                       |
| GPIO:                    | Support 4 input and 4 output GPIO interface                     |
| System:                  | Android 11, Ubuntu18.04, Linux (Qt+eglfs, pure command mode)    |
| Size:                    | 148mm x 102mm                                                   |