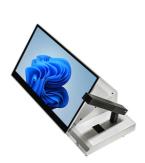

#### **Product Description**

Desktop Terminal Touch Screen Lcd Monitor Lift With Audio Conference

Guangzhou Junnan is a professional China paperless desktop confernce terminal manufacturer and China paperless desktop confernce terminal is mainly used in senior executive conference table,HD display. Paperless desktop conference terminal,The whole machine adopts ultra-thin and narrow frame design,information,Professional high-quality conference service, make office more convenient.

| junnan paperless desktop | confernce terminal parameters                                   |
|--------------------------|-----------------------------------------------------------------|
| Front screen:            | 15.6 inch                                                       |
| Rear screen:             | 7 inch                                                          |
| Interface:               | 2*USB, 1*boot, 2*network, 1*power supply                        |
| Memory:                  | 4+128G                                                          |
| System:                  | Android 11 (continuous upgrade) processor for desktop terminals |
| Model No:                | RK35B VER:1.0                                                   |
| Internal Memory:         | Onboard LPDDR4 2G RAM                                           |
| Network:                 | 1*RTL8211F Gigabit NIC chip, 1*WIFI/Bluetooth module            |
| Expansion Slot:          | 1*M.2 slot, support M.2 Key-B 4G/5G module                      |
| Power supply type:       | DC 12V single power input                                       |
| GPIO:                    | Support 4 input and 4 output GPIO interface                     |
| System:                  | Android 11, Ubuntu18.04, Linux (Qt+eglfs, pure command mode)    |
| Size:                    | 148mm x 102mm                                                   |