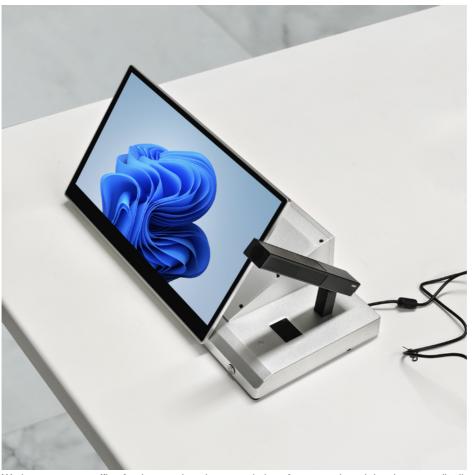

#### **Product Description**

Desktop Terminal Touch Screen Lcd Monitor Lift With Audio Conference

Guangzhou Junnan is a professional China paperless desktop confernce terminal manufacturer and China paperless desktop confernce terminal is mainly used in senior executive conference table,HD display. Paperless desktop conference terminal,The whole machine adopts ultra-thin and narrow frame design,information,Professional high-quality conference service, make office more convenient.

| junnan paperless desktop | confernce terminal parameters                                   |
|--------------------------|-----------------------------------------------------------------|
| Front screen:            | 15.6 inch                                                       |
| Rear screen:             | 7 inch                                                          |
| Interface:               | 2*USB, 1*boot, 2*network, 1*power supply                        |
| Memory:                  | 4+128G                                                          |
| System:                  | Android 11 (continuous upgrade) processor for desktop terminals |
| Model No:                | RK35B VER:1.0                                                   |
| Internal Memory:         | Onboard LPDDR4 2G RAM                                           |
| Network:                 | 1*RTL8211F Gigabit NIC chip, 1*WIFI/Bluetooth module            |
| Expansion Slot:          | 1*M.2 slot, support M.2 Key-B 4G/5G module                      |
| Power supply type:       | DC 12V single power input                                       |
| GPIO:                    | Support 4 input and 4 output GPIO interface                     |
| System:                  | Android 11, Ubuntu18.04, Linux (Qt+eglfs, pure command mode)    |
| Size:                    | 148mm x 102mm                                                   |