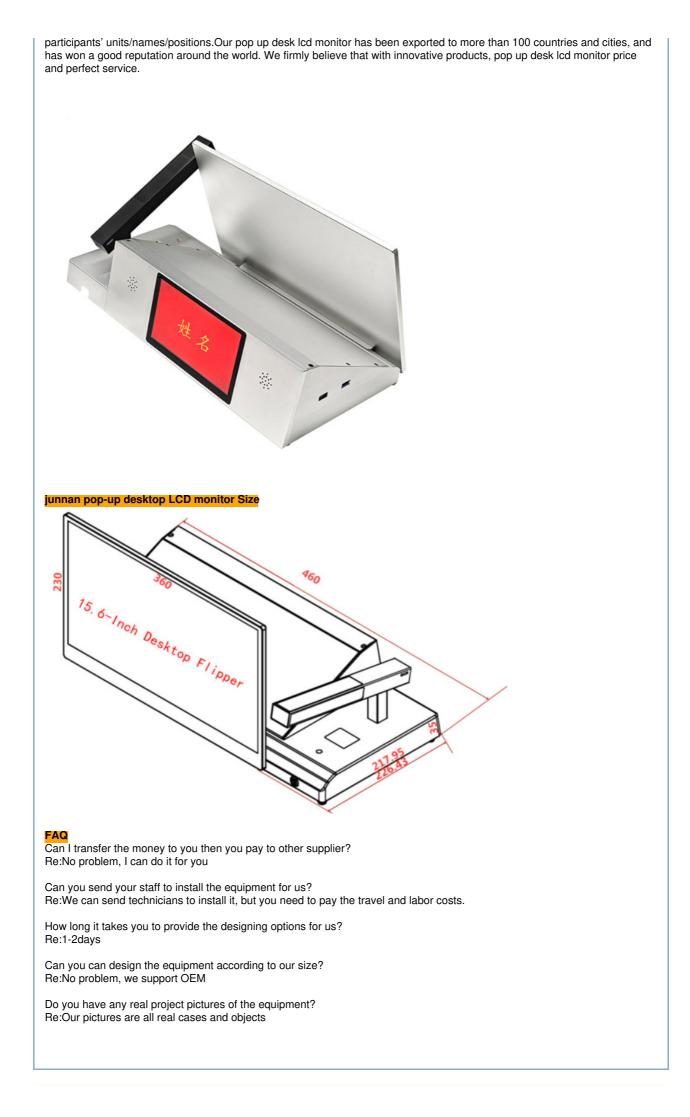

| junnan paperless desktop | confernce terminal parameters                                   |
|--------------------------|-----------------------------------------------------------------|
| Front screen:            | 15.6 inch                                                       |
| Rear screen:             | 7 inch                                                          |
| Interface:               | 2*USB, 1*boot, 2*network, 1*power supply                        |
| Memory:                  | 4+128G                                                          |
| System:                  | Android 11 (continuous upgrade) processor for desktop terminals |
| Model No:                | RK35B VER:1.0                                                   |
| Internal Memory:         | Onboard LPDDR4 2G RAM                                           |
| Network:                 | 1*RTL8211F Gigabit NIC chip, 1*WIFI/Bluetooth module            |
| Expansion Slot:          | 1*M.2 slot, support M.2 Key-B 4G/5G module                      |
| Power supply type:       | DC 12V single power input                                       |
| GPIO:                    | Support 4 input and 4 output GPIO interface                     |
| System:                  | Android 11, Ubuntu18.04, Linux (Qt+eglfs, pure command mode)    |
| Size:                    | 148mm x 102mm                                                   |