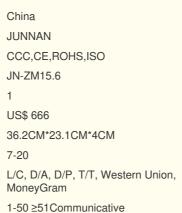

#### **Product Description**

Desktop Terminal Touch Screen Lcd Monitor Lift With Audio Conference

Guangzhou Junnan is a professional China paperless desktop confernce terminal manufacturer and China paperless desktop confernce terminal is mainly used in senior executive conference table,HD display. Paperless desktop conference terminal,The whole machine adopts ultra-thin and narrow frame design,information,Professional high-quality conference service, make office more convenient.

| junnan paperless desktop | confernce terminal parameters                                   |
|--------------------------|-----------------------------------------------------------------|
| Front screen:            | 15.6 inch                                                       |
| Rear screen:             | 7 inch                                                          |
| Interface:               | 2*USB, 1*boot, 2*network, 1*power supply                        |
| Memory:                  | 4+128G                                                          |
| System:                  | Android 11 (continuous upgrade) processor for desktop terminals |
| Model No:                | RK35B VER:1.0                                                   |
| Internal Memory:         | Onboard LPDDR4 2G RAM                                           |
| Network:                 | 1*RTL8211F Gigabit NIC chip, 1*WIFI/Bluetooth module            |
| Expansion Slot:          | 1*M.2 slot, support M.2 Key-B 4G/5G module                      |
| Power supply type:       | DC 12V single power input                                       |
| GPIO:                    | Support 4 input and 4 output GPIO interface                     |
| System:                  | Android 11, Ubuntu18.04, Linux (Qt+eglfs, pure command mode)    |
| Size:                    | 148mm x 102mm                                                   |