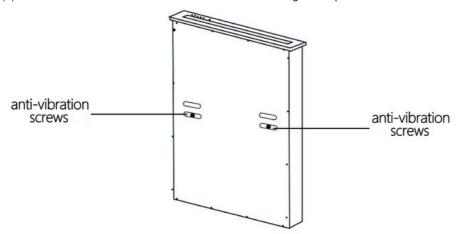

(3) Be sure to remove the anti-vibration screws before turning on the power.

(4) Put the lifter inside the open hole, and then connect the power to lift 1-3 times to ensure normal operation. Will be connected to the line on / off HDMI, data transmission, VGA input / output power cord) as follows