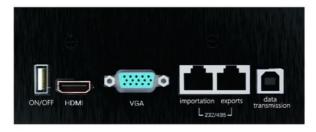

(3) Be sure to remove the anti-vibration screws before turning on the power.

(4) Put the lifter inside the open hole, and then connect the power to lift 1-3 times to ensure normal operation. Will be connected to the line on / off HDMI, data transmission, VGA input / output power cord) as follows