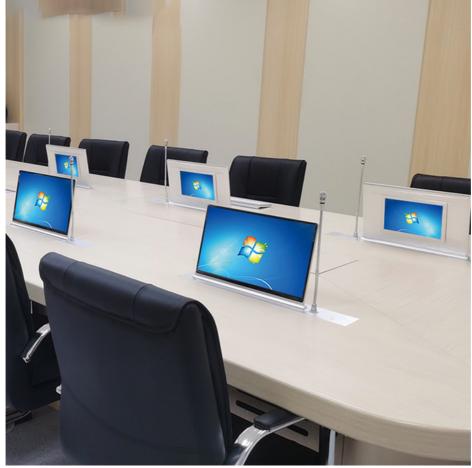

# Remote Control Lcd Electric Monitor Lift Motorized With Back Screen Lcd **Monitor**

### **Product Description**

Motorized Lcd Monitor Lift With Back Screen Lcd Monitor

LCD screen lifter with back screen or back with table sign, both main screen and sub-screen use high definition display to ensure clear display of information. The main screen supports full-viewing angle display and multi-touch control, providing a quality viewing and operating experience.