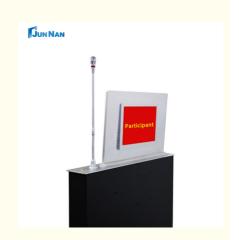

### **Product Description**

Motorized Lcd Monitor Lift With Back Screen Lcd Monitor

LCD screen lifter with back screen or back with table sign, both main screen and sub-screen use high definition display to ensure clear display of information. The main screen supports full-viewing angle display and multi-touch control, providing a quality viewing and operating experience.