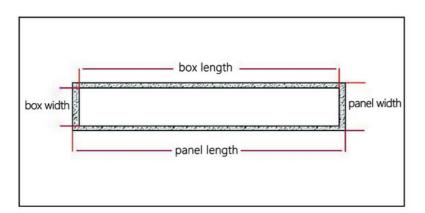

Our equipment has CCC, CE, ROHS, ISO certification and other certifications, product safety and quality, with export qualifications.

| JUNNAN Deskto     | n Liftina  | Dienlay | / AVTARIOR | dimensions     |
|-------------------|------------|---------|------------|----------------|
| OCIMINALIA DESKLO | D LIILIIII | Dispia  | V EXICTION | ullilelisiolis |

| Model Numbe               | Panel Size             | Enclosure Size           | (Note)Furniture Opening Reference Size |
|---------------------------|------------------------|--------------------------|----------------------------------------|
| 15.6-inch Desktop Lifting | 426(L)*80(W)*3(Thick)M | 411(L)*75(W)*570(Thick)M | Panel:427(L)*81(W)*3(H)MM              |
| Display                   | M                      | M                        | Case:413(L)*77(W)*570(H)MM             |
| 17.3-inch Desktop Lifting | 470(L)*80(W)*3(Thick)M | 449(L)*75(W)*570(Thick)M | Panel:471(L)*81(W)*3(H)MM              |
| Display                   | M                      | M                        | Case:451(L)*77(W)*570(H)MM             |
| 18.5-inch Desktop Lifting | 492(L)*80(W)*3(Thick)M | 476(L)*75(W)*570(Thick)M | Panel:493(L)*81(W)*3(H)MM              |
| Display                   | M                      | M                        | Case:478(L)*77(W)*570(H)MM             |
| 21.5-inch Desktop Lifting | 560(L)*80(W)*3(Thick)M | 544(L)*75(W)*630(Thick)M | Panel:561(L)*81(W)*3(H)MM              |
| Display                   | M                      | M                        | Case:562(L)*77(W)*630(H)MM             |
| 23.8-inchDesktop Lifting  | 610(L)*80(W)*3(Thick)M | 594(L)*75(W)*630(Thick)M | Panel:611(L)*81(W)*3(H)MM              |
| Display                   | M                      | M                        | Case:596(L)*77(W)*630(H)MM             |
| 15.6 " Desktop Lifting    | 532(L)*80(W)*3(Thick)M | 515(L)*75(W)*630(Thick)M | Panel:533(L)*81(W)*3(H)MM              |
| Display with Microphone   | M                      | M                        | Case:517(L)*77(W)*630(H)MM             |
| 17.3" Desktop Lifting     | 570(L)*80(W)*3(Thick)M | 553(L)*75(W)*630(Thick)M | Panel:571(L)*81(W)*3(H)MM              |
| Display with Microphone   | M                      | M                        | Case:555(L)*77(W)*630(H)MM             |
| 18.5" Desktop Lifting     | 610(L)*80(W)*3(Thick)M | 592(L)*75(W)*630(Thick)M | Panel:611(L)*81(W)*3(H)MM              |
| Display with Microphone   | M                      | M                        | Case:594(L)*77(W)*630(H)MM             |
| 21.5" Desktop Lifting     | 680(L)*80(W)*3(Thick)M | 600(L)*75(W)*630(Thick)M | Panel:681(L)*81(W)*3(H)MM              |
| Display with Microphone   | M                      | M                        | Case:662(L)*77(W)*630(H)MM             |
| 23.8" Desktop Lifting     | 720(L)*80(W)*3(Thick)M | 704(L)*75(W)*630(Thick)M | Panel:721(L)*81(W)*3(H)MM              |
| Display with Microphone   | M                      | M                        | Case:706(L)*77(W)*630(H)MM             |
| 27-inch Desktop Lifting   | 687(L)*80(W)*3(Thick)M | 671(L)*75(W)*680(Thick)M | Panel:688(L)*81(W)*3(H)MM              |
| Display                   | M                      | M                        | Case:673(L)*77(W)*680(H)MM             |