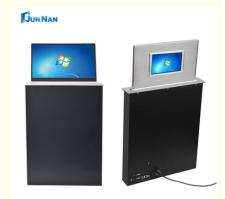

### **Product Description**

Motorized Lcd Monitor Lift With Back Screen Lcd Monitor

LCD screen lifter with back screen or back with table sign, both main screen and sub-screen use high definition display to ensure clear display of information. The main screen supports full-viewing angle display and multi-touch control, providing a quality viewing and operating experience.