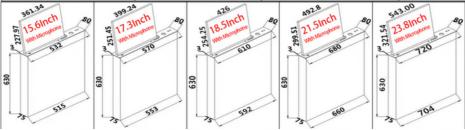

Our equipment has CCC, CE, ROHS, ISO certification and other certifications, product safety and quality, with export qualifications.

| JUNNAN Deskto     | n Liftina  | Dienlay | / AVTARIOR | dimensions     |
|-------------------|------------|---------|------------|----------------|
| OCIMINALIA DESKLO | D LIILIIII | Dispia  | V EXICTION | ullilelisiolis |

| Model Numbe               | Panel Size             | Enclosure Size           | (Note)Furniture Opening Reference Size |
|---------------------------|------------------------|--------------------------|----------------------------------------|
| 15.6-inch Desktop Lifting | 426(L)*80(W)*3(Thick)M | 411(L)*75(W)*570(Thick)M | Panel:427(L)*81(W)*3(H)MM              |
| Display                   | M                      | M                        | Case:413(L)*77(W)*570(H)MM             |
| 17.3-inch Desktop Lifting | 470(L)*80(W)*3(Thick)M | 449(L)*75(W)*570(Thick)M | Panel:471(L)*81(W)*3(H)MM              |
| Display                   | M                      | M                        | Case:451(L)*77(W)*570(H)MM             |
| 18.5-inch Desktop Lifting | 492(L)*80(W)*3(Thick)M | 476(L)*75(W)*570(Thick)M | Panel:493(L)*81(W)*3(H)MM              |
| Display                   | M                      | M                        | Case:478(L)*77(W)*570(H)MM             |
| 21.5-inch Desktop Lifting | 560(L)*80(W)*3(Thick)M | 544(L)*75(W)*630(Thick)M | Panel:561(L)*81(W)*3(H)MM              |
| Display                   | M                      | M                        | Case:562(L)*77(W)*630(H)MM             |
| 23.8-inchDesktop Lifting  | 610(L)*80(W)*3(Thick)M | 594(L)*75(W)*630(Thick)M | Panel:611(L)*81(W)*3(H)MM              |
| Display                   | M                      | M                        | Case:596(L)*77(W)*630(H)MM             |
| 15.6 " Desktop Lifting    | 532(L)*80(W)*3(Thick)M | 515(L)*75(W)*630(Thick)M | Panel:533(L)*81(W)*3(H)MM              |
| Display with Microphone   | M                      | M                        | Case:517(L)*77(W)*630(H)MM             |
| 17.3" Desktop Lifting     | 570(L)*80(W)*3(Thick)M | 553(L)*75(W)*630(Thick)M | Panel:571(L)*81(W)*3(H)MM              |
| Display with Microphone   | M                      | M                        | Case:555(L)*77(W)*630(H)MM             |
| 18.5" Desktop Lifting     | 610(L)*80(W)*3(Thick)M | 592(L)*75(W)*630(Thick)M | Panel:611(L)*81(W)*3(H)MM              |
| Display with Microphone   | M                      | M                        | Case:594(L)*77(W)*630(H)MM             |
| 21.5" Desktop Lifting     | 680(L)*80(W)*3(Thick)M | 600(L)*75(W)*630(Thick)M | Panel:681(L)*81(W)*3(H)MM              |
| Display with Microphone   | M                      | M                        | Case:662(L)*77(W)*630(H)MM             |
| 23.8" Desktop Lifting     | 720(L)*80(W)*3(Thick)M | 704(L)*75(W)*630(Thick)M | Panel:721(L)*81(W)*3(H)MM              |
| Display with Microphone   | M                      | M                        | Case:706(L)*77(W)*630(H)MM             |
| 27-inch Desktop Lifting   | 687(L)*80(W)*3(Thick)M | 671(L)*75(W)*680(Thick)M | Panel:688(L)*81(W)*3(H)MM              |
| Display                   | M                      | M                        | Case:673(L)*77(W)*680(H)MM             |