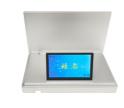

We have one-stop office furniture and equipment solutions for research and development, distribution, sales and related services, as well as high-quality production lines for pop up desk lcd monitor, a strong design team and an excellent after-sales service team. Our pop up desk lcd monitor are mainly used in hotels, schools, hospitals, office system integration and so on. Desktop installation Convenient Quick,No need to match another computer host,Front screen + cover screen2-in-1,Front screen 17.19 inches, 20.47 inches, angle,adjustable from 0 to 90 degrees.The back screen is 9.19 inches, and the angle can be adjusted from 0 to 85 degrees,Built-in host Android system,4G memory + 128 storage.7 Inch Back Screen,Used to display participants' units/names/positions.Our pop up desk lcd monitor has been exported to more than 100 countries and cities, and has won a good reputation around the world. We firmly believe that with innovative products, pop up desk lcd monitor price and perfect service, China junnan pop up desk lcd monitor is trying to win the market and customers, and looking forward to a better tomorrow.