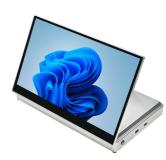

### **Product Specification**

Product Name: Video Conference Solution Application: Enterprises Video Conferencing Material: Brushed Aluminum Alloy Remote Control Manual RS232 · Control Way: • Keyword: Conference Table Lcd Motorized Lift Monitor 15" • Suitable For: Conferencing Room • Style: **USB** Mircrophone • Feature: Convenient Highlight: LCD Motorized Lifting Monitor,

We have one-stop office furniture and equipment solutions for research and development, distribution, sales and related services, as well as high-quality production lines for pop up desk lcd monitor, a strong design team and an excellent after-sales service team. Our pop up desk lcd monitor are mainly used in hotels, schools, hospitals, office system integration and so on. Desktop installation Convenient Quick,No need to match another computer host,Front screen + cover screen2-in-1,Front screen 17.19 inches, 20.47 inches, angle,adjustable from 0 to 90 degrees.The back screen is 9.19 inches, and the angle can be adjusted from 0 to 85 degrees,Built-in host Android system,4G memory + 128 storage.7 Inch Back Screen,Used to display participants' units/names/positions.Our pop up desk lcd monitor has been exported to more than 100 countries and cities, and has won a good reputation around the world. We firmly believe that with innovative products, pop up desk lcd monitor price and perfect service, China junnan pop up desk lcd monitor is trying to win the market and customers, and looking forward to a better tomorrow.