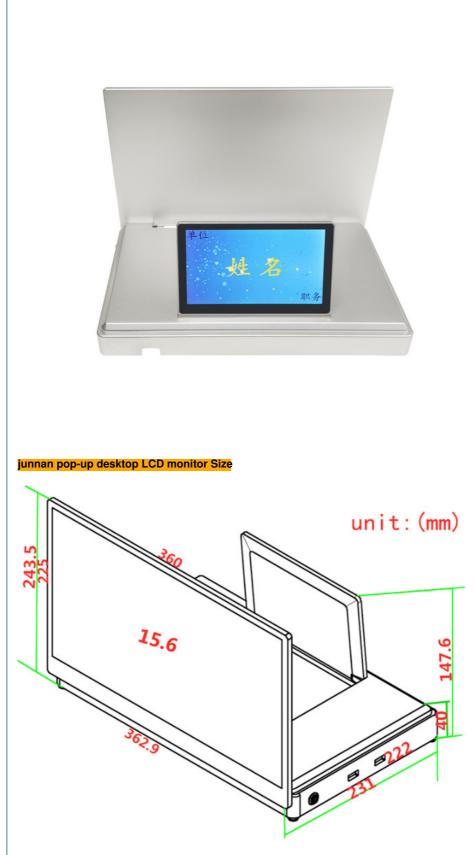

#### junnan pop-up desktop LCD monitor parameters

| Juinian pop-up acontop LOD monito | - parametero                                                                                              |
|-----------------------------------|-----------------------------------------------------------------------------------------------------------|
| Front screen:                     | 15.6 inch                                                                                                 |
| Rear screen:                      | 7 inch                                                                                                    |
| Interface:                        | 2*USB, 1*boot, 2*network, 1*power supply                                                                  |
| Memory:                           | 4+128G                                                                                                    |
| System:                           | Android 11 (continuous upgrade) processor for desktop terminals                                           |
| Model No:                         | RK35B VER:1.0                                                                                             |
| Processor:                        | CPU Rockchip RK3568B2 Quad-core Cortex-A55 up to 2.0GHz processor<br>Chipset: RK3568B2 SOC-based platform |
| Internal Memory:                  | Onboard LPDDR4 2G RAM                                                                                     |
| Network:                          | 1*RTL8211F Gigabit NIC chip, 1*WIFI/Bluetooth module                                                      |
| Storage:                          | 1 * eMMC memory chip 16G, 1 * TF card slot, the maximum support 64G                                       |
| Expansion Slot:                   | 1*M.2 slot, support M.2 Key-B 4G/5G module                                                                |
| Power supply type:                | DC 12V single power input                                                                                 |
| GPIO:                             | Support 4 input and 4 output GPIO interface                                                               |
| System:                           | Android 11, Ubuntu18.04, Linux (Qt+eglfs, pure command mode)                                              |
| Size:                             | 148mm x 102mm                                                                                             |

We have one-stop office furniture and equipment solutions for research and development, distribution, sales and related services, as well as high-quality production lines for pop up desk lcd monitor, a strong design team and an excellent after-sales service team. Our pop up desk lcd monitor are mainly used in hotels, schools, hospitals, office system integration and so on. Desktop installation Convenient Quick,No need to match another computer host,Front screen + cover screen2-in-1,Front screen 17.19 inches, 20.47 inches, angle,adjustable from 0 to 90 degrees.The back screen is 9.19 inches, and the angle can be adjusted from 0 to 85 degrees,Built-in host Android system,4G memory + 128 storage.7 Inch Back Screen,Used to display participants' units/names/positions.Our pop up desk lcd monitor has been exported to more than 100 countries and cities, and has won a good reputation around the world. We firmly believe that with innovative products, pop up desk lcd monitor price and perfect service, China junnan pop up desk lcd monitor is trying to win the market and customers, and looking forward to a better tomorrow.