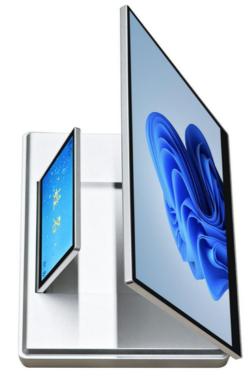

We have one-stop office furniture and equipment solutions for research and development, distribution, sales and related services, as well as high-quality production lines for pop up desk lcd monitor, a strong design team and an excellent after-sales service team. Our pop up desk lcd monitor are mainly used in hotels, schools, hospitals, office system integration and so on. Desktop installation Convenient Quick,No need to match another computer host,Front screen + cover screen2-in-1,Front screen 17.19 inches, 20.47 inches, angle,adjustable from 0 to 90 degrees.The back screen is 9.19 inches, and the angle can be adjusted from 0 to 85 degrees,Built-in host Android system,4G memory + 128 storage.7 Inch Back Screen,Used to display participants' units/names/positions.Our pop up desk lcd monitor has been exported to more than 100 countries and cities, and has won a good reputation around the world. We firmly believe that with innovative products, pop up desk lcd monitor price and perfect service, China junnan pop up desk lcd monitor is trying to win the market and customers, and looking forward to a better tomorrow.