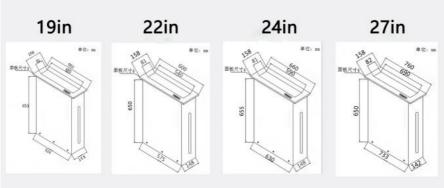

#### JUNNAN LCD lifter exterior dimensions

| JONNAN LCD litter exterior difficults |                                               |
|---------------------------------------|-----------------------------------------------|
| Size:                                 | 19/22/24/27 inch LCD display                  |
| Material:                             | Aluminum brushed                              |
| Chassis:                              | Carbon steel                                  |
| Color:                                | Silver/Black                                  |
| Panel size:                           | 550*158mm                                     |
|                                       | 600*158mm                                     |
|                                       | 600*158mm                                     |
|                                       | 710*158mm                                     |
| Chassis Dimensions:                   | 525*148*650mm                                 |
|                                       | 575*148*650mm                                 |
|                                       | 630*148*655mm                                 |
|                                       | 650*145*685mm                                 |
| Net Weight: 22kg:                     | 22kg                                          |
|                                       | 24kg                                          |
|                                       | 26kg                                          |
|                                       | 26kg                                          |
| Control mode:                         | Central control, remote control, hand control |
| Weight: ≤8.5kg:                       | ≤8.5kg                                        |
| Elevation angle: ≤15°:                | ≤15°                                          |
| Panel keys:                           | Up / pause / down / forward / backward tilt   |
| Chassis interface:                    | RS232 input and output/power supply/vga       |

## Regular Monitor Lift Dimension Chart