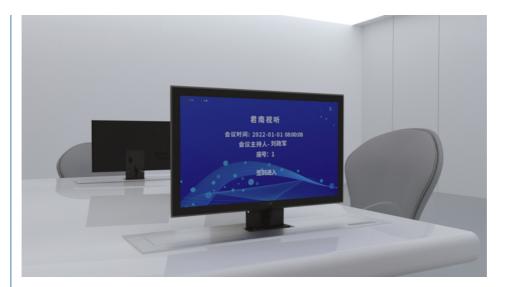

# Smart Electric LCD Elevated Display Lifter conference

#### **Product Description**

Smart Electric LCD Elevated Display Lifter conference

Conventional lifter for display, usually equipped with automatic elevation with manual angle adjustment function, can adjust the angle of the display as needed to get the best visual experience. Supporting RS485, RS232 and other communication protocols, it can be remotely controlled through the central control system, which is convenient for centralized management in large meeting rooms and other places.