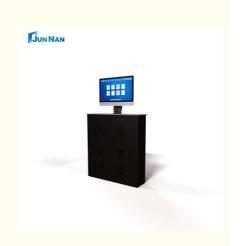

# Smart Electric LCD Elevated Display Lifter conference

#### **Product Description**

Smart Electric LCD Elevated Display Lifter conference

Conventional lifter for display, usually equipped with automatic elevation with manual angle adjustment function, can adjust the angle of the display as needed to get the best visual experience. Supporting RS485, RS232 and other communication protocols, it can be remotely controlled through the central control system, which is convenient for centralized management in large meeting rooms and other places.