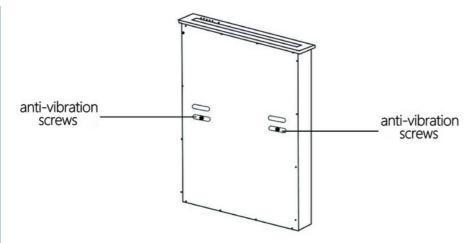

#### Installation steps

(1)Determine the installation position of the desktop first, according to the Monitor lift of the elevator chassis in the desktop to open the corresponding hole

(2) Then countersink the lifter panel accordingly to the size of the lifter panel

(3) Be sure to remove the anti-vibration screws before turning on the power.

(4) Put the lifter inside the open hole, and then connect the power to lift 1-3 times to ensure normal operation. Will be connected to the line on / off HDMI, data transmission, VGA input / output power cord) as follows