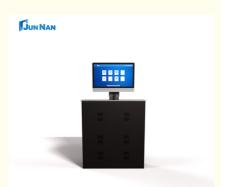

# Smart Electric LCD Elevated Display Lifter conference

#### **Basic Information**

Place of Origin: China
Brand Name: JUNNAN
Certification: CCC/CE
Model Number: JN-19
Minimum Order Quantity: 10
Price: US\$ 150

Packaging Details: 78CM\*20CM\*72CM

• Delivery Time: 20

Payment Terms:
 L/C, D/A, D/P, T/T, Western Union,

MoneyGram

• Supply Ability: 1-20 ≥21Communicative



### **Product Specification**

Material: MaterialColor: Silver Black

Suitable For: 17"-24" LCD MonitorVoltage: AC220V 5% 50HZ

Remote Distance: 30MGross Weight: 25KG

Control Mode: Push Button,remote Control,center

Control, RS232, RS485

• Functional Characteristics: Fast And Smooth Lifting And Low Noise

• Highlight: electric monitor lift,

 ${\bf electric\ motorized\ lifting\ monitor},$ 

lcd monitor lift



#### More Images



#### **Product Description**

Smart Electric LCD Elevated Display Lifter conference

Conventional lifter for display, usually equipped with automatic elevation with manual angle adjustment function, can adjust the angle of the display as needed to get the best visual experience. Supporting RS485, RS232 and other communication protocols, it can be remotely controlled through the central control system, which is convenient for centralized management in large meeting rooms and other places.

#### **Our Advantages**

qualifications.

High production efficiency, the factory adopts assembly line operation, mechanized production Independent development and design team/support processing customization The product adopts advanced technology application, humanized design, conve