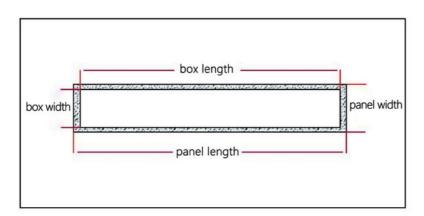

#### JUNNAN LCD lifter exterior dimensions

| JONNAN LCD litter exterior difficults |                                               |
|---------------------------------------|-----------------------------------------------|
| Size:                                 | 19/22/24/27 inch LCD display                  |
| Material:                             | Aluminum brushed                              |
| Chassis:                              | Carbon steel                                  |
| Color:                                | Silver/Black                                  |
| Panel size:                           | 550*158mm                                     |
|                                       | 600*158mm                                     |
|                                       | 600*158mm                                     |
|                                       | 710*158mm                                     |
| Chassis Dimensions:                   | 525*148*650mm                                 |
|                                       | 575*148*650mm                                 |
|                                       | 630*148*655mm                                 |
|                                       | 650*145*685mm                                 |
| Net Weight: 22kg:                     | 22kg                                          |
|                                       | 24kg                                          |
|                                       | 26kg                                          |
|                                       | 26kg                                          |
| Control mode:                         | Central control, remote control, hand control |
| Weight: ≤8.5kg:                       | ≤8.5kg                                        |
| Elevation angle: ≤15°:                | ≤15°                                          |
| Panel keys:                           | Up / pause / down / forward / backward tilt   |
| Chassis interface:                    | RS232 input and output/power supply/vga       |

## Regular Monitor Lift Dimension Chart