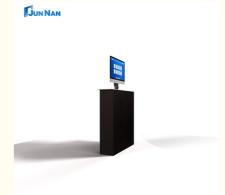

# Computer Icd monitor lift for Regular Monitor Lift conference room

#### **Basic Information**

Place of Origin: ChinaBrand Name: JUNNAN

• Certification: CCC,CE,ROHS,ISO

Model Number: JN-19Minimum Order Quantity: 10Price: US\$ 150

Packaging Details: 78CM\*20CM\*72CM

• Delivery Time: 20

Payment Terms:
L/C, D/A, D/P, T/T, Western Union,

MoneyGram

• Supply Ability: 1-20 ≥21Communicative



## **Product Specification**

Material: MaterialColor: Silver Black

Suitable For: 17"-24" LCD MonitorVoltage: AC220V 5% 50HZ

Control Way: Remote Control/Manual/RS232

Remote Distance: 30MRelative Humidity: ≤80%

Safety Features: Dustproof, Waterproof, Anti-hand Pinching

 Highlight: Icd monitor lift motorized, conference Icd monitor lift,

conference monitor lift motorized



### More Images



#### **Product Description**

Computer Icd monitor lift for Regular Monitor Lift conference room

Display conventional lifter, also known as computer monitor lifter or LCD lifter, the panel is usually made of high-quality aluminum alloy one-piece molding, the surface has been specially treated with anti-scratch and easy-to-clean features. Adopting linear bearing transmission method, it runs smoothly, no noise and no oil pollution, which ensures the stability and reliability of the display.

#### Our Advantages

Strict quality control ensures that products meet the highest quality standards.

The company has advanced production lines, the factory covers an area of 5,000 square meters, building area of 3,000 square meters

Our equipment has CCC, CE, ROHS, ISO certificati