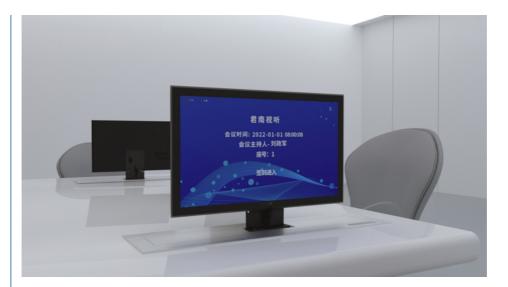

# Computer Icd monitor lift for Regular Monitor Lift conference room

#### **Product Description**

Computer Icd monitor lift for Regular Monitor Lift conference room

Display conventional lifter, also known as computer monitor lifter or LCD lifter, the panel is usually made of high-quality aluminum alloy one-piece molding, the surface has been specially treated with anti-scratch and easy-to-clean features. Adopting linear bearing transmission method, it runs smoothly, no noise and no oil pollution, which ensures the stability and reliability of the display.