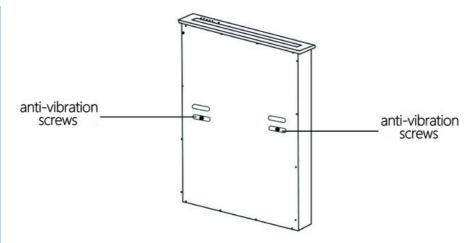

#### Installation steps

(1)Determine the installation position of the desktop first, according to the Monitor lift of the elevator chassis in the desktop to open the corresponding hole

(2) Then countersink the lifter panel accordingly to the size of the lifter panel

(3) Be sure to remove the anti-vibration screws before turning on the power.

(4) Put the lifter inside the open hole, and then connect the power to lift 1-3 times to ensure normal operation. Will be connected to the line on / off HDMI, data transmission, VGA input / output power cord) as follows

(5)installation is complete (Note: the possibility that the Desktop Lifting Display can not move: ① battery socket is not plugged in; 2 through the controller is powered, you can press the panel button test)