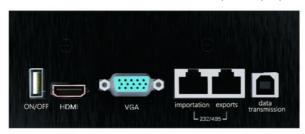

(3) Be sure to remove the anti-vibration screws before turning on the power.

(4) Put the lifter inside the open hole, and then connect the power to lift 1-3 times to ensure normal operation. Will be connected to the line on / off HDMI, data transmission, VGA input / output power cord) as follows