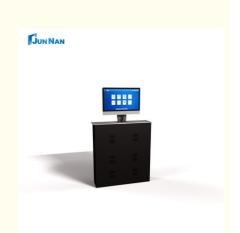

# Computer Icd monitor lift for Regular Monitor Lift conference room

#### **Product Description**

Computer Icd monitor lift for Regular Monitor Lift conference room

Display conventional lifter, also known as computer monitor lifter or LCD lifter, the panel is usually made of high-quality aluminum alloy one-piece molding, the surface has been specially treated with anti-scratch and easy-to-clean features. Adopting linear bearing transmission method, it runs smoothly, no noise and no oil pollution, which ensures the stability and reliability of the display.