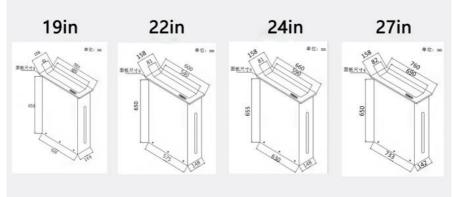

#### JUNNAN I CD lifter exterior dimensions

|                        | 19/22/24/27 inch LCD display<br>Aluminum brushed |
|------------------------|--------------------------------------------------|
| Material:              | Aluminum brushed                                 |
|                        |                                                  |
| Chassis:               | Carbon steel                                     |
| Color:                 | Silver/Black                                     |
| Panel size:            | 550*158mm                                        |
|                        | 600*158mm                                        |
|                        | 600*158mm                                        |
|                        | 710*158mm                                        |
| Chassis Dimensions:    | 525*148*650mm                                    |
|                        | 575*148*650mm                                    |
|                        | 630*148*655mm                                    |
|                        | 650*145*685mm                                    |
| Net Weight: 22kg:      | 22kg                                             |
|                        | 24kg                                             |
|                        | 26kg                                             |
|                        | 26kg                                             |
| Control mode:          | Central control, remote control, hand control    |
| Weight: ≤8.5kg:        | ≤8.5kg                                           |
| Elevation angle: ≤15°: | ≤15°                                             |
| Panel keys:            | Up / pause / down / forward / backward tilt      |
| Chassis interface:     | RS232 input and output/power supply/vga          |

# Regular Monitor Lift Dimension Chart