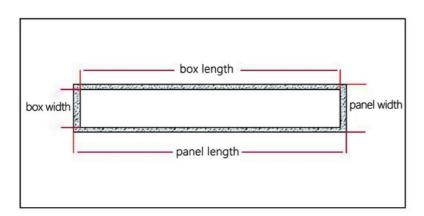

#### JUNNAN I CD lifter exterior dimensions

|                        | 19/22/24/27 inch LCD display<br>Aluminum brushed |
|------------------------|--------------------------------------------------|
| Material:              | Aluminum brushed                                 |
|                        |                                                  |
| Chassis:               | Carbon steel                                     |
| Color:                 | Silver/Black                                     |
| Panel size:            | 550*158mm                                        |
|                        | 600*158mm                                        |
|                        | 600*158mm                                        |
|                        | 710*158mm                                        |
| Chassis Dimensions:    | 525*148*650mm                                    |
|                        | 575*148*650mm                                    |
|                        | 630*148*655mm                                    |
|                        | 650*145*685mm                                    |
| Net Weight: 22kg:      | 22kg                                             |
|                        | 24kg                                             |
|                        | 26kg                                             |
|                        | 26kg                                             |
| Control mode:          | Central control, remote control, hand control    |
| Weight: ≤8.5kg:        | ≤8.5kg                                           |
| Elevation angle: ≤15°: | ≤15°                                             |
| Panel keys:            | Up / pause / down / forward / backward tilt      |
| Chassis interface:     | RS232 input and output/power supply/vga          |

# Regular Monitor Lift Dimension Chart