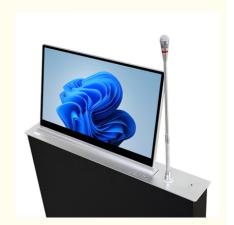

# Desktop Ultra Thin LCD Screen Lifter Paperless Conference System

# **Product Specification**

Product Name: Verborgen Bureau Monitor Lift

Suitable For: Conference Room

• Item: LCD Flip Up Mechanism With Pop Up

Microphone

• Style: Luxury

Material: Aluminum AlloyKeyword: Lifting Monitor

## **Product Description**

LCD screen lifter paperless conference system audio and video total solution

The asynchronous lift function of the LCD lifter with microphone means that the LCD screen and microphone can be lifted and lowered independently, i.e., the lifting and lowering actions of both are not synchronized. This design provides greater flexibility and convenience, allowing the user to control the lift of the LCD screen or microphone individually according to actual needs.