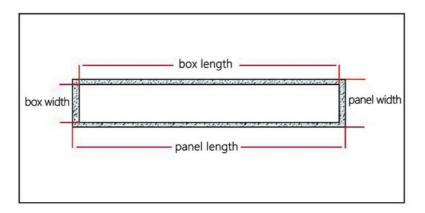

JUNNAN Desktop Lifting Display exterior dimensions

| Model Numbe                                                                   | Panel Size         | Enclosure Size                                                                                                                                                                                                                                                                                                                                                                                                                                                                                                                                                                                                                                                                                                                                                                                                                                                                                                                                                                                                                                                                                                                                                                                                                                                                                                                                                                                                                                                                                                                                                                                                                                                                                                                                                                                                                                                                                                                                                                                                                                                                                                                 | (Note)Furniture Opening Reference Size |
|-------------------------------------------------------------------------------|--------------------|--------------------------------------------------------------------------------------------------------------------------------------------------------------------------------------------------------------------------------------------------------------------------------------------------------------------------------------------------------------------------------------------------------------------------------------------------------------------------------------------------------------------------------------------------------------------------------------------------------------------------------------------------------------------------------------------------------------------------------------------------------------------------------------------------------------------------------------------------------------------------------------------------------------------------------------------------------------------------------------------------------------------------------------------------------------------------------------------------------------------------------------------------------------------------------------------------------------------------------------------------------------------------------------------------------------------------------------------------------------------------------------------------------------------------------------------------------------------------------------------------------------------------------------------------------------------------------------------------------------------------------------------------------------------------------------------------------------------------------------------------------------------------------------------------------------------------------------------------------------------------------------------------------------------------------------------------------------------------------------------------------------------------------------------------------------------------------------------------------------------------------|----------------------------------------|
| 15.6-inch Desktop Lifting Display                                             | 426(L)*80(W)*3(Thi | 411(L)*75(W)*570(Thick)M                                                                                                                                                                                                                                                                                                                                                                                                                                                                                                                                                                                                                                                                                                                                                                                                                                                                                                                                                                                                                                                                                                                                                                                                                                                                                                                                                                                                                                                                                                                                                                                                                                                                                                                                                                                                                                                                                                                                                                                                                                                                                                       | Panel:427(L)*81(W)*3(H)MM              |
|                                                                               | ck)MM              | M                                                                                                                                                                                                                                                                                                                                                                                                                                                                                                                                                                                                                                                                                                                                                                                                                                                                                                                                                                                                                                                                                                                                                                                                                                                                                                                                                                                                                                                                                                                                                                                                                                                                                                                                                                                                                                                                                                                                                                                                                                                                                                                              | Case:413(L)*77(W)*570(H)MM             |
| 17.3-inch Desktop Lifting Display                                             | 470(L)*80(W)*3(Thi | 449(L)*75(W)*570(Thick)M                                                                                                                                                                                                                                                                                                                                                                                                                                                                                                                                                                                                                                                                                                                                                                                                                                                                                                                                                                                                                                                                                                                                                                                                                                                                                                                                                                                                                                                                                                                                                                                                                                                                                                                                                                                                                                                                                                                                                                                                                                                                                                       | Panel:471(L)*81(W)*3(H)MM              |
|                                                                               | ck)MM              | M                                                                                                                                                                                                                                                                                                                                                                                                                                                                                                                                                                                                                                                                                                                                                                                                                                                                                                                                                                                                                                                                                                                                                                                                                                                                                                                                                                                                                                                                                                                                                                                                                                                                                                                                                                                                                                                                                                                                                                                                                                                                                                                              | Case:451(L)*77(W)*570(H)MM             |
| 18.5-inch Desktop Lifting Display                                             | 492(L)*80(W)*3(Thi | 476(L)*75(W)*570(Thick)M                                                                                                                                                                                                                                                                                                                                                                                                                                                                                                                                                                                                                                                                                                                                                                                                                                                                                                                                                                                                                                                                                                                                                                                                                                                                                                                                                                                                                                                                                                                                                                                                                                                                                                                                                                                                                                                                                                                                                                                                                                                                                                       | Panel:493(L)*81(W)*3(H)MM              |
|                                                                               | ck)MM              | M                                                                                                                                                                                                                                                                                                                                                                                                                                                                                                                                                                                                                                                                                                                                                                                                                                                                                                                                                                                                                                                                                                                                                                                                                                                                                                                                                                                                                                                                                                                                                                                                                                                                                                                                                                                                                                                                                                                                                                                                                                                                                                                              | Case:478(L)*77(W)*570(H)MM             |
|                                                                               | 560(L)*80(W)*3(Thi | 544(L)*75(W)*630(Thick)M                                                                                                                                                                                                                                                                                                                                                                                                                                                                                                                                                                                                                                                                                                                                                                                                                                                                                                                                                                                                                                                                                                                                                                                                                                                                                                                                                                                                                                                                                                                                                                                                                                                                                                                                                                                                                                                                                                                                                                                                                                                                                                       | Panel:561(L)*81(W)*3(H)MM              |
|                                                                               | ck)MM              | M                                                                                                                                                                                                                                                                                                                                                                                                                                                                                                                                                                                                                                                                                                                                                                                                                                                                                                                                                                                                                                                                                                                                                                                                                                                                                                                                                                                                                                                                                                                                                                                                                                                                                                                                                                                                                                                                                                                                                                                                                                                                                                                              | Case:562(L)*77(W)*630(H)MM             |
| 12.3 8-Inchi jeskinn i illing i lishiav                                       | 610(L)*80(W)*3(Thi | 594(L)*75(W)*630(Thick)M                                                                                                                                                                                                                                                                                                                                                                                                                                                                                                                                                                                                                                                                                                                                                                                                                                                                                                                                                                                                                                                                                                                                                                                                                                                                                                                                                                                                                                                                                                                                                                                                                                                                                                                                                                                                                                                                                                                                                                                                                                                                                                       | Panel:611(L)*81(W)*3(H)MM              |
|                                                                               | ck)MM              | M                                                                                                                                                                                                                                                                                                                                                                                                                                                                                                                                                                                                                                                                                                                                                                                                                                                                                                                                                                                                                                                                                                                                                                                                                                                                                                                                                                                                                                                                                                                                                                                                                                                                                                                                                                                                                                                                                                                                                                                                                                                                                                                              | Case:596(L)*77(W)*630(H)MM             |
| 15.6 " Desktop Lifting Display with                                           | 532(L)*80(W)*3(Thi | 515(L)*75(W)*630(Thick)M                                                                                                                                                                                                                                                                                                                                                                                                                                                                                                                                                                                                                                                                                                                                                                                                                                                                                                                                                                                                                                                                                                                                                                                                                                                                                                                                                                                                                                                                                                                                                                                                                                                                                                                                                                                                                                                                                                                                                                                                                                                                                                       | Panel:533(L)*81(W)*3(H)MM              |
| Microphone                                                                    | ck)MM              | M                                                                                                                                                                                                                                                                                                                                                                                                                                                                                                                                                                                                                                                                                                                                                                                                                                                                                                                                                                                                                                                                                                                                                                                                                                                                                                                                                                                                                                                                                                                                                                                                                                                                                                                                                                                                                                                                                                                                                                                                                                                                                                                              | Case:517(L)*77(W)*630(H)MM             |
| 17.3" Desktop Lifting Display with                                            | 570(L)*80(W)*3(Thi | 553(L)*75(W)*630(Thick)M                                                                                                                                                                                                                                                                                                                                                                                                                                                                                                                                                                                                                                                                                                                                                                                                                                                                                                                                                                                                                                                                                                                                                                                                                                                                                                                                                                                                                                                                                                                                                                                                                                                                                                                                                                                                                                                                                                                                                                                                                                                                                                       | Panel:571(L)*81(W)*3(H)MM              |
| Microphone                                                                    | ck)MM              | M                                                                                                                                                                                                                                                                                                                                                                                                                                                                                                                                                                                                                                                                                                                                                                                                                                                                                                                                                                                                                                                                                                                                                                                                                                                                                                                                                                                                                                                                                                                                                                                                                                                                                                                                                                                                                                                                                                                                                                                                                                                                                                                              | Case:555(L)*77(W)*630(H)MM             |
| 18.5" Desktop Lifting Display with                                            | 610(L)*80(W)*3(Thi | 592(L)*75(W)*630(Thick)M                                                                                                                                                                                                                                                                                                                                                                                                                                                                                                                                                                                                                                                                                                                                                                                                                                                                                                                                                                                                                                                                                                                                                                                                                                                                                                                                                                                                                                                                                                                                                                                                                                                                                                                                                                                                                                                                                                                                                                                                                                                                                                       | Panel:611(L)*81(W)*3(H)MM              |
| Microphone                                                                    | ck)MM              | M                                                                                                                                                                                                                                                                                                                                                                                                                                                                                                                                                                                                                                                                                                                                                                                                                                                                                                                                                                                                                                                                                                                                                                                                                                                                                                                                                                                                                                                                                                                                                                                                                                                                                                                                                                                                                                                                                                                                                                                                                                                                                                                              | Case:594(L)*77(W)*630(H)MM             |
| 21.5" Desktop Lifting Display with                                            | 680(L)*80(W)*3(Thi | 600(L)*75(W)*630(Thick)M                                                                                                                                                                                                                                                                                                                                                                                                                                                                                                                                                                                                                                                                                                                                                                                                                                                                                                                                                                                                                                                                                                                                                                                                                                                                                                                                                                                                                                                                                                                                                                                                                                                                                                                                                                                                                                                                                                                                                                                                                                                                                                       | Panel:681(L)*81(W)*3(H)MM              |
| Microphone                                                                    | ck)MM              | M                                                                                                                                                                                                                                                                                                                                                                                                                                                                                                                                                                                                                                                                                                                                                                                                                                                                                                                                                                                                                                                                                                                                                                                                                                                                                                                                                                                                                                                                                                                                                                                                                                                                                                                                                                                                                                                                                                                                                                                                                                                                                                                              | Case:662(L)*77(W)*630(H)MM             |
| 23.8" Desktop Lifting Display with                                            | 720(L)*80(W)*3(Thi | 704(L)*75(W)*630(Thick)M                                                                                                                                                                                                                                                                                                                                                                                                                                                                                                                                                                                                                                                                                                                                                                                                                                                                                                                                                                                                                                                                                                                                                                                                                                                                                                                                                                                                                                                                                                                                                                                                                                                                                                                                                                                                                                                                                                                                                                                                                                                                                                       | Panel:721(L)*81(W)*3(H)MM              |
| Microphone                                                                    | ck)MM              | M                                                                                                                                                                                                                                                                                                                                                                                                                                                                                                                                                                                                                                                                                                                                                                                                                                                                                                                                                                                                                                                                                                                                                                                                                                                                                                                                                                                                                                                                                                                                                                                                                                                                                                                                                                                                                                                                                                                                                                                                                                                                                                                              | Case:706(L)*77(W)*630(H)MM             |
| 399.24<br>15.6lnch<br>32 17.3lnch<br>32 1000000000000000000000000000000000000 | 426<br>18.5lnch    | 892 8 27.51nch 560 27.22 Williams 32.4 Willi | Sanch<br>Sanch                         |