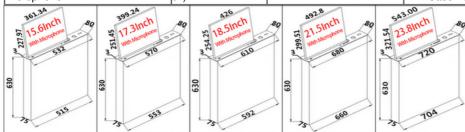

JUNNAN Desktop Lifting Display exterior dimensions

| Model Numbe                                                                   | Panel Size         | Enclosure Size                                                                                                                                                                                                                                                                                                                                                                                                                                                                                                                                                                                                                                                                                                                                                                                                                                                                                                                                                                                                                                                                                                                                                                                                                                                                                                                                                                                                                                                                                                                                                                                                                                                                                                                                                                                                                                                                                                                                                                                                                                                                                                                 | (Note)Furniture Opening Reference Size |
|-------------------------------------------------------------------------------|--------------------|--------------------------------------------------------------------------------------------------------------------------------------------------------------------------------------------------------------------------------------------------------------------------------------------------------------------------------------------------------------------------------------------------------------------------------------------------------------------------------------------------------------------------------------------------------------------------------------------------------------------------------------------------------------------------------------------------------------------------------------------------------------------------------------------------------------------------------------------------------------------------------------------------------------------------------------------------------------------------------------------------------------------------------------------------------------------------------------------------------------------------------------------------------------------------------------------------------------------------------------------------------------------------------------------------------------------------------------------------------------------------------------------------------------------------------------------------------------------------------------------------------------------------------------------------------------------------------------------------------------------------------------------------------------------------------------------------------------------------------------------------------------------------------------------------------------------------------------------------------------------------------------------------------------------------------------------------------------------------------------------------------------------------------------------------------------------------------------------------------------------------------|----------------------------------------|
| 15.6-inch Desktop Lifting Display                                             | 426(L)*80(W)*3(Thi | 411(L)*75(W)*570(Thick)M                                                                                                                                                                                                                                                                                                                                                                                                                                                                                                                                                                                                                                                                                                                                                                                                                                                                                                                                                                                                                                                                                                                                                                                                                                                                                                                                                                                                                                                                                                                                                                                                                                                                                                                                                                                                                                                                                                                                                                                                                                                                                                       | Panel:427(L)*81(W)*3(H)MM              |
|                                                                               | ck)MM              | M                                                                                                                                                                                                                                                                                                                                                                                                                                                                                                                                                                                                                                                                                                                                                                                                                                                                                                                                                                                                                                                                                                                                                                                                                                                                                                                                                                                                                                                                                                                                                                                                                                                                                                                                                                                                                                                                                                                                                                                                                                                                                                                              | Case:413(L)*77(W)*570(H)MM             |
| 17.3-inch Desktop Lifting Display                                             | 470(L)*80(W)*3(Thi | 449(L)*75(W)*570(Thick)M                                                                                                                                                                                                                                                                                                                                                                                                                                                                                                                                                                                                                                                                                                                                                                                                                                                                                                                                                                                                                                                                                                                                                                                                                                                                                                                                                                                                                                                                                                                                                                                                                                                                                                                                                                                                                                                                                                                                                                                                                                                                                                       | Panel:471(L)*81(W)*3(H)MM              |
|                                                                               | ck)MM              | M                                                                                                                                                                                                                                                                                                                                                                                                                                                                                                                                                                                                                                                                                                                                                                                                                                                                                                                                                                                                                                                                                                                                                                                                                                                                                                                                                                                                                                                                                                                                                                                                                                                                                                                                                                                                                                                                                                                                                                                                                                                                                                                              | Case:451(L)*77(W)*570(H)MM             |
| 18.5-inch Desktop Lifting Display                                             | 492(L)*80(W)*3(Thi | 476(L)*75(W)*570(Thick)M                                                                                                                                                                                                                                                                                                                                                                                                                                                                                                                                                                                                                                                                                                                                                                                                                                                                                                                                                                                                                                                                                                                                                                                                                                                                                                                                                                                                                                                                                                                                                                                                                                                                                                                                                                                                                                                                                                                                                                                                                                                                                                       | Panel:493(L)*81(W)*3(H)MM              |
|                                                                               | ck)MM              | M                                                                                                                                                                                                                                                                                                                                                                                                                                                                                                                                                                                                                                                                                                                                                                                                                                                                                                                                                                                                                                                                                                                                                                                                                                                                                                                                                                                                                                                                                                                                                                                                                                                                                                                                                                                                                                                                                                                                                                                                                                                                                                                              | Case:478(L)*77(W)*570(H)MM             |
|                                                                               | 560(L)*80(W)*3(Thi | 544(L)*75(W)*630(Thick)M                                                                                                                                                                                                                                                                                                                                                                                                                                                                                                                                                                                                                                                                                                                                                                                                                                                                                                                                                                                                                                                                                                                                                                                                                                                                                                                                                                                                                                                                                                                                                                                                                                                                                                                                                                                                                                                                                                                                                                                                                                                                                                       | Panel:561(L)*81(W)*3(H)MM              |
|                                                                               | ck)MM              | M                                                                                                                                                                                                                                                                                                                                                                                                                                                                                                                                                                                                                                                                                                                                                                                                                                                                                                                                                                                                                                                                                                                                                                                                                                                                                                                                                                                                                                                                                                                                                                                                                                                                                                                                                                                                                                                                                                                                                                                                                                                                                                                              | Case:562(L)*77(W)*630(H)MM             |
| 12.3 8-Inchi jeskinn i illing i lishiav                                       | 610(L)*80(W)*3(Thi | 594(L)*75(W)*630(Thick)M                                                                                                                                                                                                                                                                                                                                                                                                                                                                                                                                                                                                                                                                                                                                                                                                                                                                                                                                                                                                                                                                                                                                                                                                                                                                                                                                                                                                                                                                                                                                                                                                                                                                                                                                                                                                                                                                                                                                                                                                                                                                                                       | Panel:611(L)*81(W)*3(H)MM              |
|                                                                               | ck)MM              | M                                                                                                                                                                                                                                                                                                                                                                                                                                                                                                                                                                                                                                                                                                                                                                                                                                                                                                                                                                                                                                                                                                                                                                                                                                                                                                                                                                                                                                                                                                                                                                                                                                                                                                                                                                                                                                                                                                                                                                                                                                                                                                                              | Case:596(L)*77(W)*630(H)MM             |
| 15.6 " Desktop Lifting Display with                                           | 532(L)*80(W)*3(Thi | 515(L)*75(W)*630(Thick)M                                                                                                                                                                                                                                                                                                                                                                                                                                                                                                                                                                                                                                                                                                                                                                                                                                                                                                                                                                                                                                                                                                                                                                                                                                                                                                                                                                                                                                                                                                                                                                                                                                                                                                                                                                                                                                                                                                                                                                                                                                                                                                       | Panel:533(L)*81(W)*3(H)MM              |
| Microphone                                                                    | ck)MM              | M                                                                                                                                                                                                                                                                                                                                                                                                                                                                                                                                                                                                                                                                                                                                                                                                                                                                                                                                                                                                                                                                                                                                                                                                                                                                                                                                                                                                                                                                                                                                                                                                                                                                                                                                                                                                                                                                                                                                                                                                                                                                                                                              | Case:517(L)*77(W)*630(H)MM             |
| 17.3" Desktop Lifting Display with                                            | 570(L)*80(W)*3(Thi | 553(L)*75(W)*630(Thick)M                                                                                                                                                                                                                                                                                                                                                                                                                                                                                                                                                                                                                                                                                                                                                                                                                                                                                                                                                                                                                                                                                                                                                                                                                                                                                                                                                                                                                                                                                                                                                                                                                                                                                                                                                                                                                                                                                                                                                                                                                                                                                                       | Panel:571(L)*81(W)*3(H)MM              |
| Microphone                                                                    | ck)MM              | M                                                                                                                                                                                                                                                                                                                                                                                                                                                                                                                                                                                                                                                                                                                                                                                                                                                                                                                                                                                                                                                                                                                                                                                                                                                                                                                                                                                                                                                                                                                                                                                                                                                                                                                                                                                                                                                                                                                                                                                                                                                                                                                              | Case:555(L)*77(W)*630(H)MM             |
| 18.5" Desktop Lifting Display with                                            | 610(L)*80(W)*3(Thi | 592(L)*75(W)*630(Thick)M                                                                                                                                                                                                                                                                                                                                                                                                                                                                                                                                                                                                                                                                                                                                                                                                                                                                                                                                                                                                                                                                                                                                                                                                                                                                                                                                                                                                                                                                                                                                                                                                                                                                                                                                                                                                                                                                                                                                                                                                                                                                                                       | Panel:611(L)*81(W)*3(H)MM              |
| Microphone                                                                    | ck)MM              | M                                                                                                                                                                                                                                                                                                                                                                                                                                                                                                                                                                                                                                                                                                                                                                                                                                                                                                                                                                                                                                                                                                                                                                                                                                                                                                                                                                                                                                                                                                                                                                                                                                                                                                                                                                                                                                                                                                                                                                                                                                                                                                                              | Case:594(L)*77(W)*630(H)MM             |
| 21.5" Desktop Lifting Display with                                            | 680(L)*80(W)*3(Thi | 600(L)*75(W)*630(Thick)M                                                                                                                                                                                                                                                                                                                                                                                                                                                                                                                                                                                                                                                                                                                                                                                                                                                                                                                                                                                                                                                                                                                                                                                                                                                                                                                                                                                                                                                                                                                                                                                                                                                                                                                                                                                                                                                                                                                                                                                                                                                                                                       | Panel:681(L)*81(W)*3(H)MM              |
| Microphone                                                                    | ck)MM              | M                                                                                                                                                                                                                                                                                                                                                                                                                                                                                                                                                                                                                                                                                                                                                                                                                                                                                                                                                                                                                                                                                                                                                                                                                                                                                                                                                                                                                                                                                                                                                                                                                                                                                                                                                                                                                                                                                                                                                                                                                                                                                                                              | Case:662(L)*77(W)*630(H)MM             |
| 23.8" Desktop Lifting Display with                                            | 720(L)*80(W)*3(Thi | 704(L)*75(W)*630(Thick)M                                                                                                                                                                                                                                                                                                                                                                                                                                                                                                                                                                                                                                                                                                                                                                                                                                                                                                                                                                                                                                                                                                                                                                                                                                                                                                                                                                                                                                                                                                                                                                                                                                                                                                                                                                                                                                                                                                                                                                                                                                                                                                       | Panel:721(L)*81(W)*3(H)MM              |
| Microphone                                                                    | ck)MM              | M                                                                                                                                                                                                                                                                                                                                                                                                                                                                                                                                                                                                                                                                                                                                                                                                                                                                                                                                                                                                                                                                                                                                                                                                                                                                                                                                                                                                                                                                                                                                                                                                                                                                                                                                                                                                                                                                                                                                                                                                                                                                                                                              | Case:706(L)*77(W)*630(H)MM             |
| 399.24<br>15.6lnch<br>32 17.3lnch<br>32 1000000000000000000000000000000000000 | 426<br>18.5lnch    | 892 8 27.51nch 560 27.22 Williams 32.4 Willi | Sanch<br>Sanch                         |