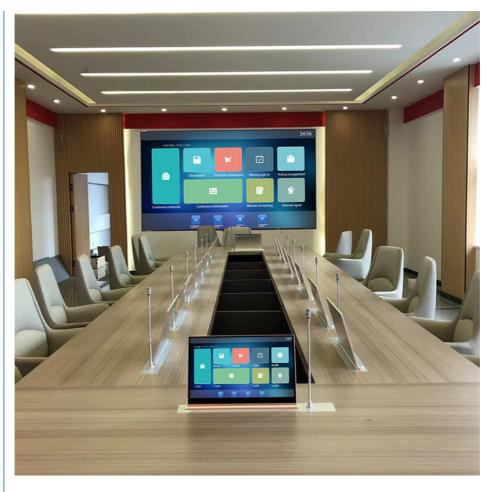

# Desktop Ultra Thin LCD Screen Lifter Paperless Conference System

## **Product Description**

LCD screen lifter paperless conference system audio and video total solution

The asynchronous lift function of the LCD lifter with microphone means that the LCD screen and microphone can be lifted and lowered independently, i.e., the lifting and lowering actions of both are not synchronized. This design provides greater flexibility and convenience, allowing the user to control the lift of the LCD screen or microphone individually according to actual needs.