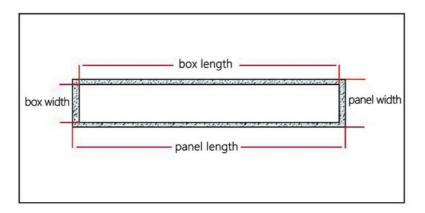

#### JUNNAN Desktop Lifting Display exterior dimensions

| 7 10.              |                                                                                                                                                                                                                                                                                                                                                               |                                                                                 |
|--------------------|---------------------------------------------------------------------------------------------------------------------------------------------------------------------------------------------------------------------------------------------------------------------------------------------------------------------------------------------------------------|---------------------------------------------------------------------------------|
| Panel Size         | Enclosure Size                                                                                                                                                                                                                                                                                                                                                | (Note)Furniture Opening Reference Size                                          |
| 426(L)*80(W)*3(Thi | 411(L)*75(W)*570(Thick)M                                                                                                                                                                                                                                                                                                                                      | Panel:427(L)*81(W)*3(H)MM                                                       |
| ck)MM              | M                                                                                                                                                                                                                                                                                                                                                             | Case:413(L)*77(W)*570(H)MM                                                      |
| 470(L)*80(W)*3(Thi | 449(L)*75(W)*570(Thick)M                                                                                                                                                                                                                                                                                                                                      | Panel:471(L)*81(W)*3(H)MM                                                       |
| ck)MM              | М                                                                                                                                                                                                                                                                                                                                                             | Case:451(L)*77(W)*570(H)MM                                                      |
| 492(L)*80(W)*3(Thi | 476(L)*75(W)*570(Thick)M                                                                                                                                                                                                                                                                                                                                      | Panel:493(L)*81(W)*3(H)MM                                                       |
| ck)MM              | М                                                                                                                                                                                                                                                                                                                                                             | Case:478(L)*77(W)*570(H)MM                                                      |
| 560(L)*80(W)*3(Thi | 544(L)*75(W)*630(Thick)M                                                                                                                                                                                                                                                                                                                                      | Panel:561(L)*81(W)*3(H)MM                                                       |
| ck)MM              | М                                                                                                                                                                                                                                                                                                                                                             | Case:562(L)*77(W)*630(H)MM                                                      |
| 610(L)*80(W)*3(Thi | 594(L)*75(W)*630(Thick)M                                                                                                                                                                                                                                                                                                                                      | Panel:611(L)*81(W)*3(H)MM                                                       |
| ck)MM              | М                                                                                                                                                                                                                                                                                                                                                             | Case:596(L)*77(W)*630(H)MM                                                      |
| 532(L)*80(W)*3(Thi | 515(L)*75(W)*630(Thick)M                                                                                                                                                                                                                                                                                                                                      | Panel:533(L)*81(W)*3(H)MM                                                       |
| ck)MM              | М                                                                                                                                                                                                                                                                                                                                                             | Case:517(L)*77(W)*630(H)MM                                                      |
| 570(L)*80(W)*3(Thi | 553(L)*75(W)*630(Thick)M                                                                                                                                                                                                                                                                                                                                      | Panel:571(L)*81(W)*3(H)MM                                                       |
| ck)MM              | М                                                                                                                                                                                                                                                                                                                                                             | Case:555(L)*77(W)*630(H)MM                                                      |
| 610(L)*80(W)*3(Thi | 592(L)*75(W)*630(Thick)M                                                                                                                                                                                                                                                                                                                                      | Panel:611(L)*81(W)*3(H)MM                                                       |
| ck)MM              | М                                                                                                                                                                                                                                                                                                                                                             | Case:594(L)*77(W)*630(H)MM                                                      |
| 680(L)*80(W)*3(Thi | 600(L)*75(W)*630(Thick)M                                                                                                                                                                                                                                                                                                                                      | Panel:681(L)*81(W)*3(H)MM                                                       |
| ck)MM              | М                                                                                                                                                                                                                                                                                                                                                             | Case:662(L)*77(W)*630(H)MM                                                      |
| 720(L)*80(W)*3(Thi | 704(L)*75(W)*630(Thick)M                                                                                                                                                                                                                                                                                                                                      | Panel:721(L)*81(W)*3(H)MM                                                       |
| ck)MM              | М                                                                                                                                                                                                                                                                                                                                                             | Case:706(L)*77(W)*630(H)MM                                                      |
|                    | 126(L)*80(W)*3(Thi<br>126(L)*80(W)*3(Thi<br>1270(L)*80(W)*3(Thi<br>128(L)*80(W)*3(Thi<br>128(L)*80(W)*3(Thi<br>138(L)*80(W)*3(Thi<br>138(L)*80(W)*3(Thi<br>138(L)*80(W)*3(Thi<br>138(L)*80(W)*3(Thi<br>138(L)*80(W)*3(Thi<br>138(L)*80(W)*3(Thi<br>138(L)*80(W)*3(Thi<br>138(L)*80(W)*3(Thi<br>138(L)*80(W)*3(Thi<br>138(L)*80(W)*3(Thi<br>138(L)*80(W)*3(Thi | 126(L)*80(W)*3(Thi 411(L)*75(W)*570(Thick)M M M M M M M M M M M M M M M M M M M |