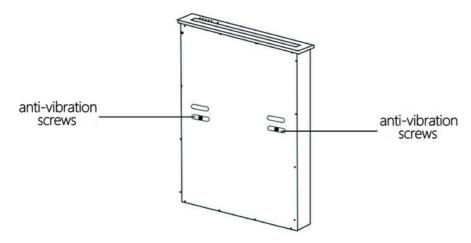

(3) Be sure to remove the anti-vibration screws before turning on the power.

(4) Put the lifter inside the open hole, and then connect the power to lift 1-3 times to ensure normal operation. Will be connected to the line on / off HDMI, data transmission, VGA input / output power cord) as follows