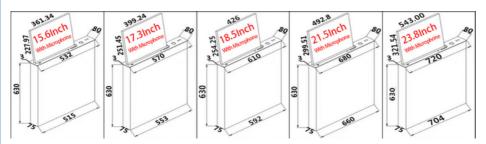

#### JUNNAN Desktop Lifting Display exterior dimensions

| 7 10.              |                                                                                                                                                                                                                                                                                                                                                               |                                                                                 |
|--------------------|---------------------------------------------------------------------------------------------------------------------------------------------------------------------------------------------------------------------------------------------------------------------------------------------------------------------------------------------------------------|---------------------------------------------------------------------------------|
| Panel Size         | Enclosure Size                                                                                                                                                                                                                                                                                                                                                | (Note)Furniture Opening Reference Size                                          |
| 426(L)*80(W)*3(Thi | 411(L)*75(W)*570(Thick)M                                                                                                                                                                                                                                                                                                                                      | Panel:427(L)*81(W)*3(H)MM                                                       |
| ck)MM              | M                                                                                                                                                                                                                                                                                                                                                             | Case:413(L)*77(W)*570(H)MM                                                      |
| 470(L)*80(W)*3(Thi | 449(L)*75(W)*570(Thick)M                                                                                                                                                                                                                                                                                                                                      | Panel:471(L)*81(W)*3(H)MM                                                       |
| ck)MM              | М                                                                                                                                                                                                                                                                                                                                                             | Case:451(L)*77(W)*570(H)MM                                                      |
| 492(L)*80(W)*3(Thi | 476(L)*75(W)*570(Thick)M                                                                                                                                                                                                                                                                                                                                      | Panel:493(L)*81(W)*3(H)MM                                                       |
| ck)MM              | М                                                                                                                                                                                                                                                                                                                                                             | Case:478(L)*77(W)*570(H)MM                                                      |
| 560(L)*80(W)*3(Thi | 544(L)*75(W)*630(Thick)M                                                                                                                                                                                                                                                                                                                                      | Panel:561(L)*81(W)*3(H)MM                                                       |
| ck)MM              | М                                                                                                                                                                                                                                                                                                                                                             | Case:562(L)*77(W)*630(H)MM                                                      |
| 610(L)*80(W)*3(Thi | 594(L)*75(W)*630(Thick)M                                                                                                                                                                                                                                                                                                                                      | Panel:611(L)*81(W)*3(H)MM                                                       |
| ck)MM              | М                                                                                                                                                                                                                                                                                                                                                             | Case:596(L)*77(W)*630(H)MM                                                      |
| 532(L)*80(W)*3(Thi | 515(L)*75(W)*630(Thick)M                                                                                                                                                                                                                                                                                                                                      | Panel:533(L)*81(W)*3(H)MM                                                       |
| ck)MM              | М                                                                                                                                                                                                                                                                                                                                                             | Case:517(L)*77(W)*630(H)MM                                                      |
| 570(L)*80(W)*3(Thi | 553(L)*75(W)*630(Thick)M                                                                                                                                                                                                                                                                                                                                      | Panel:571(L)*81(W)*3(H)MM                                                       |
| ck)MM              | М                                                                                                                                                                                                                                                                                                                                                             | Case:555(L)*77(W)*630(H)MM                                                      |
| 610(L)*80(W)*3(Thi | 592(L)*75(W)*630(Thick)M                                                                                                                                                                                                                                                                                                                                      | Panel:611(L)*81(W)*3(H)MM                                                       |
| ck)MM              | М                                                                                                                                                                                                                                                                                                                                                             | Case:594(L)*77(W)*630(H)MM                                                      |
| 680(L)*80(W)*3(Thi | 600(L)*75(W)*630(Thick)M                                                                                                                                                                                                                                                                                                                                      | Panel:681(L)*81(W)*3(H)MM                                                       |
| ck)MM              | М                                                                                                                                                                                                                                                                                                                                                             | Case:662(L)*77(W)*630(H)MM                                                      |
| 720(L)*80(W)*3(Thi | 704(L)*75(W)*630(Thick)M                                                                                                                                                                                                                                                                                                                                      | Panel:721(L)*81(W)*3(H)MM                                                       |
| ck)MM              | М                                                                                                                                                                                                                                                                                                                                                             | Case:706(L)*77(W)*630(H)MM                                                      |
|                    | 126(L)*80(W)*3(Thi<br>126(L)*80(W)*3(Thi<br>1270(L)*80(W)*3(Thi<br>128(L)*80(W)*3(Thi<br>128(L)*80(W)*3(Thi<br>138(L)*80(W)*3(Thi<br>138(L)*80(W)*3(Thi<br>138(L)*80(W)*3(Thi<br>138(L)*80(W)*3(Thi<br>138(L)*80(W)*3(Thi<br>138(L)*80(W)*3(Thi<br>138(L)*80(W)*3(Thi<br>138(L)*80(W)*3(Thi<br>138(L)*80(W)*3(Thi<br>138(L)*80(W)*3(Thi<br>138(L)*80(W)*3(Thi | 126(L)*80(W)*3(Thi 411(L)*75(W)*570(Thick)M M M M M M M M M M M M M M M M M M M |