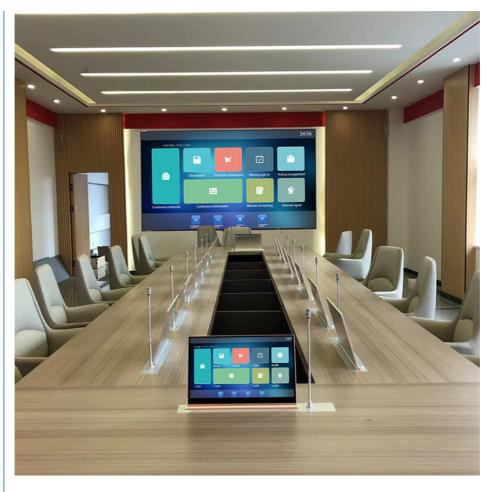

### **Product Description**

Desktop lifting monitor hidden LCD screen meeting room conference system

The LCD screen lifter with microphone is a more integrated device. All-in-one convenience: integrates display and audio functions together, reducing the complexity of the device and making it more convenient to use. Space-saving: Simultaneous realization of screen lifting and microphone storage, effective use of space. Functional integration: to meet the dual needs of video display and sound capture in meetings, speeches and other scenarios.

## **Product Specification**

• Product Name: Verborgen Bureau Monitor Lift

Suitable For: Conference Room

• Item: LCD Flip Up Mechanism With Pop Up

Microphone

Style: Luxury

Material: Aluminum Alloy

• Application: Meeting Room Conference Room