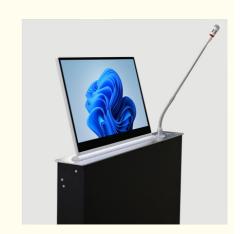

### **Product Description**

Desktop lifting monitor hidden LCD screen meeting room conference system

The LCD screen lifter with microphone is a more integrated device. All-in-one convenience: integrates display and audio functions together, reducing the complexity of the device and making it more convenient to use. Space-saving: Simultaneous realization of screen lifting and microphone storage, effective use of space. Functional integration: to meet the dual needs of video display and sound capture in meetings, speeches and other scenarios.