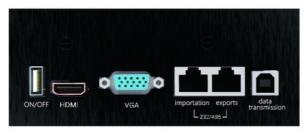

(3) Be sure to remove the anti-vibration screws before turning on the power.

(4) Put the lifter inside the open hole, and then connect the power to lift 1-3 times to ensure normal operation. Will be connected to the line on / off HDMI, data transmission, VGA input / output power cord) as follows