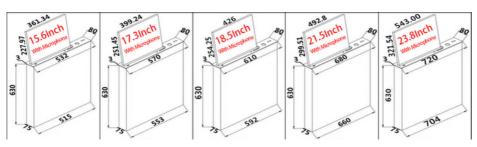

#### JUNNAN Desktop Lifting Display exterior dimensions

| communication and a separation of the separation |                    |                          |                                        |
|--------------------------------------------------------------------------------------------------------------------------------------------------------------------------------------------------------------------------------------------------------------------------------------------------------------------------------------------------------------------------------------------------------------------------------------------------------------------------------------------------------------------------------------------------------------------------------------------------------------------------------------------------------------------------------------------------------------------------------------------------------------------------------------------------------------------------------------------------------------------------------------------------------------------------------------------------------------------------------------------------------------------------------------------------------------------------------------------------------------------------------------------------------------------------------------------------------------------------------------------------------------------------------------------------------------------------------------------------------------------------------------------------------------------------------------------------------------------------------------------------------------------------------------------------------------------------------------------------------------------------------------------------------------------------------------------------------------------------------------------------------------------------------------------------------------------------------------------------------------------------------------------------------------------------------------------------------------------------------------------------------------------------------------------------------------------------------------------------------------------------------|--------------------|--------------------------|----------------------------------------|
| Model Numbe                                                                                                                                                                                                                                                                                                                                                                                                                                                                                                                                                                                                                                                                                                                                                                                                                                                                                                                                                                                                                                                                                                                                                                                                                                                                                                                                                                                                                                                                                                                                                                                                                                                                                                                                                                                                                                                                                                                                                                                                                                                                                                                    | Panel Size         | Enclosure Size           | (Note)Furniture Opening Reference Size |
| 15.6-Inch Desktop Litting Display                                                                                                                                                                                                                                                                                                                                                                                                                                                                                                                                                                                                                                                                                                                                                                                                                                                                                                                                                                                                                                                                                                                                                                                                                                                                                                                                                                                                                                                                                                                                                                                                                                                                                                                                                                                                                                                                                                                                                                                                                                                                                              | 426(L)*80(W)*3(Thi | 411(L)*75(W)*570(Thick)M | Panel:427(L)*81(W)*3(H)MM              |
|                                                                                                                                                                                                                                                                                                                                                                                                                                                                                                                                                                                                                                                                                                                                                                                                                                                                                                                                                                                                                                                                                                                                                                                                                                                                                                                                                                                                                                                                                                                                                                                                                                                                                                                                                                                                                                                                                                                                                                                                                                                                                                                                | ck)MM              | M                        | Case:413(L)*77(W)*570(H)MM             |
|                                                                                                                                                                                                                                                                                                                                                                                                                                                                                                                                                                                                                                                                                                                                                                                                                                                                                                                                                                                                                                                                                                                                                                                                                                                                                                                                                                                                                                                                                                                                                                                                                                                                                                                                                                                                                                                                                                                                                                                                                                                                                                                                | 470(L)*80(W)*3(Thi | 449(L)*75(W)*570(Thick)M | Panel:471(L)*81(W)*3(H)MM              |
|                                                                                                                                                                                                                                                                                                                                                                                                                                                                                                                                                                                                                                                                                                                                                                                                                                                                                                                                                                                                                                                                                                                                                                                                                                                                                                                                                                                                                                                                                                                                                                                                                                                                                                                                                                                                                                                                                                                                                                                                                                                                                                                                | ck)MM              | М                        | Case:451(L)*77(W)*570(H)MM             |
|                                                                                                                                                                                                                                                                                                                                                                                                                                                                                                                                                                                                                                                                                                                                                                                                                                                                                                                                                                                                                                                                                                                                                                                                                                                                                                                                                                                                                                                                                                                                                                                                                                                                                                                                                                                                                                                                                                                                                                                                                                                                                                                                |                    | 476(L)*75(W)*570(Thick)M | Panel:493(L)*81(W)*3(H)MM              |
|                                                                                                                                                                                                                                                                                                                                                                                                                                                                                                                                                                                                                                                                                                                                                                                                                                                                                                                                                                                                                                                                                                                                                                                                                                                                                                                                                                                                                                                                                                                                                                                                                                                                                                                                                                                                                                                                                                                                                                                                                                                                                                                                | ck)MM              | М                        | Case:478(L)*77(W)*570(H)MM             |
| IZ L 5-INCH DESKION LIIJING DISHAV                                                                                                                                                                                                                                                                                                                                                                                                                                                                                                                                                                                                                                                                                                                                                                                                                                                                                                                                                                                                                                                                                                                                                                                                                                                                                                                                                                                                                                                                                                                                                                                                                                                                                                                                                                                                                                                                                                                                                                                                                                                                                             | 560(L)*80(W)*3(Thi | 544(L)*75(W)*630(Thick)M | Panel:561(L)*81(W)*3(H)MM              |
|                                                                                                                                                                                                                                                                                                                                                                                                                                                                                                                                                                                                                                                                                                                                                                                                                                                                                                                                                                                                                                                                                                                                                                                                                                                                                                                                                                                                                                                                                                                                                                                                                                                                                                                                                                                                                                                                                                                                                                                                                                                                                                                                | ck)MM              | М                        | Case:562(L)*77(W)*630(H)MM             |
|                                                                                                                                                                                                                                                                                                                                                                                                                                                                                                                                                                                                                                                                                                                                                                                                                                                                                                                                                                                                                                                                                                                                                                                                                                                                                                                                                                                                                                                                                                                                                                                                                                                                                                                                                                                                                                                                                                                                                                                                                                                                                                                                |                    | 594(L)*75(W)*630(Thick)M | Panel:611(L)*81(W)*3(H)MM              |
|                                                                                                                                                                                                                                                                                                                                                                                                                                                                                                                                                                                                                                                                                                                                                                                                                                                                                                                                                                                                                                                                                                                                                                                                                                                                                                                                                                                                                                                                                                                                                                                                                                                                                                                                                                                                                                                                                                                                                                                                                                                                                                                                | ck)MM              | М                        | Case:596(L)*77(W)*630(H)MM             |
| 15.6 " Desktop Lifting Display with                                                                                                                                                                                                                                                                                                                                                                                                                                                                                                                                                                                                                                                                                                                                                                                                                                                                                                                                                                                                                                                                                                                                                                                                                                                                                                                                                                                                                                                                                                                                                                                                                                                                                                                                                                                                                                                                                                                                                                                                                                                                                            |                    | 515(L)*75(W)*630(Thick)M | Panel:533(L)*81(W)*3(H)MM              |
|                                                                                                                                                                                                                                                                                                                                                                                                                                                                                                                                                                                                                                                                                                                                                                                                                                                                                                                                                                                                                                                                                                                                                                                                                                                                                                                                                                                                                                                                                                                                                                                                                                                                                                                                                                                                                                                                                                                                                                                                                                                                                                                                | 911,11111          | М                        | Case:517(L)*77(W)*630(H)MM             |
|                                                                                                                                                                                                                                                                                                                                                                                                                                                                                                                                                                                                                                                                                                                                                                                                                                                                                                                                                                                                                                                                                                                                                                                                                                                                                                                                                                                                                                                                                                                                                                                                                                                                                                                                                                                                                                                                                                                                                                                                                                                                                                                                |                    | 553(L)*75(W)*630(Thick)M | Panel:571(L)*81(W)*3(H)MM              |
| ·                                                                                                                                                                                                                                                                                                                                                                                                                                                                                                                                                                                                                                                                                                                                                                                                                                                                                                                                                                                                                                                                                                                                                                                                                                                                                                                                                                                                                                                                                                                                                                                                                                                                                                                                                                                                                                                                                                                                                                                                                                                                                                                              | ck)MM              | М                        | Case:555(L)*77(W)*630(H)MM             |
|                                                                                                                                                                                                                                                                                                                                                                                                                                                                                                                                                                                                                                                                                                                                                                                                                                                                                                                                                                                                                                                                                                                                                                                                                                                                                                                                                                                                                                                                                                                                                                                                                                                                                                                                                                                                                                                                                                                                                                                                                                                                                                                                |                    | 592(L)*75(W)*630(Thick)M | Panel:611(L)*81(W)*3(H)MM              |
|                                                                                                                                                                                                                                                                                                                                                                                                                                                                                                                                                                                                                                                                                                                                                                                                                                                                                                                                                                                                                                                                                                                                                                                                                                                                                                                                                                                                                                                                                                                                                                                                                                                                                                                                                                                                                                                                                                                                                                                                                                                                                                                                | ···,······         | М                        | Case:594(L)*77(W)*630(H)MM             |
| 21.5" Desktop Lifting Display with                                                                                                                                                                                                                                                                                                                                                                                                                                                                                                                                                                                                                                                                                                                                                                                                                                                                                                                                                                                                                                                                                                                                                                                                                                                                                                                                                                                                                                                                                                                                                                                                                                                                                                                                                                                                                                                                                                                                                                                                                                                                                             | ' ' ' ' '          | 600(L)*75(W)*630(Thick)M | Panel:681(L)*81(W)*3(H)MM              |
|                                                                                                                                                                                                                                                                                                                                                                                                                                                                                                                                                                                                                                                                                                                                                                                                                                                                                                                                                                                                                                                                                                                                                                                                                                                                                                                                                                                                                                                                                                                                                                                                                                                                                                                                                                                                                                                                                                                                                                                                                                                                                                                                | ck)MM              | M                        | Case:662(L)*77(W)*630(H)MM             |
| 23.8" Desktop Lifting Display with                                                                                                                                                                                                                                                                                                                                                                                                                                                                                                                                                                                                                                                                                                                                                                                                                                                                                                                                                                                                                                                                                                                                                                                                                                                                                                                                                                                                                                                                                                                                                                                                                                                                                                                                                                                                                                                                                                                                                                                                                                                                                             | ' ' ' ' '          | 704(L)*75(W)*630(Thick)M | Panel:721(L)*81(W)*3(H)MM              |
| Microphone                                                                                                                                                                                                                                                                                                                                                                                                                                                                                                                                                                                                                                                                                                                                                                                                                                                                                                                                                                                                                                                                                                                                                                                                                                                                                                                                                                                                                                                                                                                                                                                                                                                                                                                                                                                                                                                                                                                                                                                                                                                                                                                     | ck)MM              | М                        | Case:706(L)*77(W)*630(H)MM             |