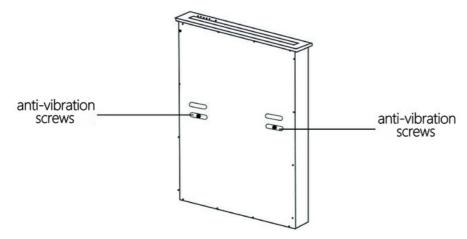

(3) Be sure to remove the anti-vibration screws before turning on the power.

(4) Put the lifter inside the open hole, and then connect the power to lift 1-3 times to ensure normal operation. Will be connected to the line on / off HDMI, data transmission, VGA input / output power cord) as follows