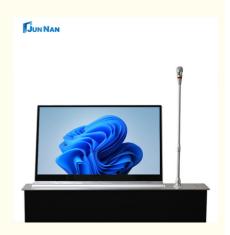

### **Product Description**

LCD screen lifter paperless conference system audio and video total solution

Asynchronous lifting function of LCD screen lifter with microphone has a wide range of application scenarios, including conference rooms, classrooms, lecture halls, exhibition halls and other various places where display and communication are required. This kind of equipment can not only improve the utilization of space and aesthetics, but also provide users with a more comfortable and convenient experience.