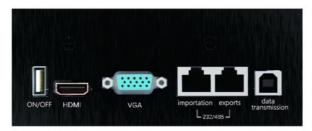

(3) Be sure to remove the anti-vibration screws before turning on the power.

(4) Put the lifter inside the open hole, and then connect the power to lift 1-3 times to ensure normal operation. Will be connected to the line on / off HDMI, data transmission, VGA input / output power cord) as follows