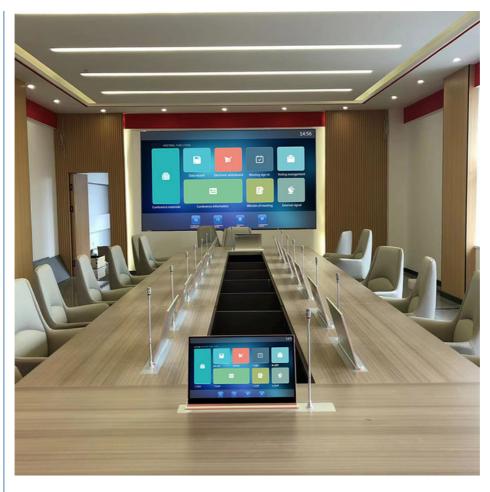

### **Product Description**

LCD screen lifter paperless conference system audio and video total solution

Asynchronous lifting function of LCD screen lifter with microphone has a wide range of application scenarios, including conference rooms, classrooms, lecture halls, exhibition halls and other various places where display and communication are required. This kind of equipment can not only improve the utilization of space and aesthetics, but also provide users with a more comfortable and convenient experience.

## **Product Specification**

Product Name: Verborgen Bureau Monitor Lift

Suitable For: Conference Room

• Item: LCD Flip Up Mechanism With Pop Up

Microphone

• Style: Luxury

Material: Aluminum Alloy

Application: Meeting Room Conference Room

• Brand: JUNNAN

• Function: Audio And Media

Control Mode: Panel Button,remote Control,center Control

Highlight: Icd paperless conference system,

lcd computerized conference system, lcd screen paperless conference system