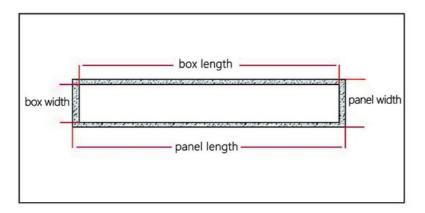

#### JUNNAN Desktop Lifting Display exterior dimensions

| communication and a separation of the separation |                    |                          |                                        |
|--------------------------------------------------------------------------------------------------------------------------------------------------------------------------------------------------------------------------------------------------------------------------------------------------------------------------------------------------------------------------------------------------------------------------------------------------------------------------------------------------------------------------------------------------------------------------------------------------------------------------------------------------------------------------------------------------------------------------------------------------------------------------------------------------------------------------------------------------------------------------------------------------------------------------------------------------------------------------------------------------------------------------------------------------------------------------------------------------------------------------------------------------------------------------------------------------------------------------------------------------------------------------------------------------------------------------------------------------------------------------------------------------------------------------------------------------------------------------------------------------------------------------------------------------------------------------------------------------------------------------------------------------------------------------------------------------------------------------------------------------------------------------------------------------------------------------------------------------------------------------------------------------------------------------------------------------------------------------------------------------------------------------------------------------------------------------------------------------------------------------------|--------------------|--------------------------|----------------------------------------|
| Model Numbe                                                                                                                                                                                                                                                                                                                                                                                                                                                                                                                                                                                                                                                                                                                                                                                                                                                                                                                                                                                                                                                                                                                                                                                                                                                                                                                                                                                                                                                                                                                                                                                                                                                                                                                                                                                                                                                                                                                                                                                                                                                                                                                    | Panel Size         | Enclosure Size           | (Note)Furniture Opening Reference Size |
| 15.6-Inch Desktop Litting Display                                                                                                                                                                                                                                                                                                                                                                                                                                                                                                                                                                                                                                                                                                                                                                                                                                                                                                                                                                                                                                                                                                                                                                                                                                                                                                                                                                                                                                                                                                                                                                                                                                                                                                                                                                                                                                                                                                                                                                                                                                                                                              | 426(L)*80(W)*3(Thi | 411(L)*75(W)*570(Thick)M | Panel:427(L)*81(W)*3(H)MM              |
|                                                                                                                                                                                                                                                                                                                                                                                                                                                                                                                                                                                                                                                                                                                                                                                                                                                                                                                                                                                                                                                                                                                                                                                                                                                                                                                                                                                                                                                                                                                                                                                                                                                                                                                                                                                                                                                                                                                                                                                                                                                                                                                                | ck)MM              | M                        | Case:413(L)*77(W)*570(H)MM             |
|                                                                                                                                                                                                                                                                                                                                                                                                                                                                                                                                                                                                                                                                                                                                                                                                                                                                                                                                                                                                                                                                                                                                                                                                                                                                                                                                                                                                                                                                                                                                                                                                                                                                                                                                                                                                                                                                                                                                                                                                                                                                                                                                | 470(L)*80(W)*3(Thi | 449(L)*75(W)*570(Thick)M | Panel:471(L)*81(W)*3(H)MM              |
|                                                                                                                                                                                                                                                                                                                                                                                                                                                                                                                                                                                                                                                                                                                                                                                                                                                                                                                                                                                                                                                                                                                                                                                                                                                                                                                                                                                                                                                                                                                                                                                                                                                                                                                                                                                                                                                                                                                                                                                                                                                                                                                                | ck)MM              | М                        | Case:451(L)*77(W)*570(H)MM             |
|                                                                                                                                                                                                                                                                                                                                                                                                                                                                                                                                                                                                                                                                                                                                                                                                                                                                                                                                                                                                                                                                                                                                                                                                                                                                                                                                                                                                                                                                                                                                                                                                                                                                                                                                                                                                                                                                                                                                                                                                                                                                                                                                |                    | 476(L)*75(W)*570(Thick)M | Panel:493(L)*81(W)*3(H)MM              |
|                                                                                                                                                                                                                                                                                                                                                                                                                                                                                                                                                                                                                                                                                                                                                                                                                                                                                                                                                                                                                                                                                                                                                                                                                                                                                                                                                                                                                                                                                                                                                                                                                                                                                                                                                                                                                                                                                                                                                                                                                                                                                                                                | ck)MM              | М                        | Case:478(L)*77(W)*570(H)MM             |
| IZ L 5-INCH DESKION LIIJING DISHAV                                                                                                                                                                                                                                                                                                                                                                                                                                                                                                                                                                                                                                                                                                                                                                                                                                                                                                                                                                                                                                                                                                                                                                                                                                                                                                                                                                                                                                                                                                                                                                                                                                                                                                                                                                                                                                                                                                                                                                                                                                                                                             | 560(L)*80(W)*3(Thi | 544(L)*75(W)*630(Thick)M | Panel:561(L)*81(W)*3(H)MM              |
|                                                                                                                                                                                                                                                                                                                                                                                                                                                                                                                                                                                                                                                                                                                                                                                                                                                                                                                                                                                                                                                                                                                                                                                                                                                                                                                                                                                                                                                                                                                                                                                                                                                                                                                                                                                                                                                                                                                                                                                                                                                                                                                                | ck)MM              | М                        | Case:562(L)*77(W)*630(H)MM             |
|                                                                                                                                                                                                                                                                                                                                                                                                                                                                                                                                                                                                                                                                                                                                                                                                                                                                                                                                                                                                                                                                                                                                                                                                                                                                                                                                                                                                                                                                                                                                                                                                                                                                                                                                                                                                                                                                                                                                                                                                                                                                                                                                |                    | 594(L)*75(W)*630(Thick)M | Panel:611(L)*81(W)*3(H)MM              |
|                                                                                                                                                                                                                                                                                                                                                                                                                                                                                                                                                                                                                                                                                                                                                                                                                                                                                                                                                                                                                                                                                                                                                                                                                                                                                                                                                                                                                                                                                                                                                                                                                                                                                                                                                                                                                                                                                                                                                                                                                                                                                                                                | ck)MM              | М                        | Case:596(L)*77(W)*630(H)MM             |
| 15.6 " Desktop Lifting Display with                                                                                                                                                                                                                                                                                                                                                                                                                                                                                                                                                                                                                                                                                                                                                                                                                                                                                                                                                                                                                                                                                                                                                                                                                                                                                                                                                                                                                                                                                                                                                                                                                                                                                                                                                                                                                                                                                                                                                                                                                                                                                            |                    | 515(L)*75(W)*630(Thick)M | Panel:533(L)*81(W)*3(H)MM              |
|                                                                                                                                                                                                                                                                                                                                                                                                                                                                                                                                                                                                                                                                                                                                                                                                                                                                                                                                                                                                                                                                                                                                                                                                                                                                                                                                                                                                                                                                                                                                                                                                                                                                                                                                                                                                                                                                                                                                                                                                                                                                                                                                | 911,11111          | М                        | Case:517(L)*77(W)*630(H)MM             |
|                                                                                                                                                                                                                                                                                                                                                                                                                                                                                                                                                                                                                                                                                                                                                                                                                                                                                                                                                                                                                                                                                                                                                                                                                                                                                                                                                                                                                                                                                                                                                                                                                                                                                                                                                                                                                                                                                                                                                                                                                                                                                                                                |                    | 553(L)*75(W)*630(Thick)M | Panel:571(L)*81(W)*3(H)MM              |
| ·                                                                                                                                                                                                                                                                                                                                                                                                                                                                                                                                                                                                                                                                                                                                                                                                                                                                                                                                                                                                                                                                                                                                                                                                                                                                                                                                                                                                                                                                                                                                                                                                                                                                                                                                                                                                                                                                                                                                                                                                                                                                                                                              | ck)MM              | М                        | Case:555(L)*77(W)*630(H)MM             |
|                                                                                                                                                                                                                                                                                                                                                                                                                                                                                                                                                                                                                                                                                                                                                                                                                                                                                                                                                                                                                                                                                                                                                                                                                                                                                                                                                                                                                                                                                                                                                                                                                                                                                                                                                                                                                                                                                                                                                                                                                                                                                                                                |                    | 592(L)*75(W)*630(Thick)M | Panel:611(L)*81(W)*3(H)MM              |
|                                                                                                                                                                                                                                                                                                                                                                                                                                                                                                                                                                                                                                                                                                                                                                                                                                                                                                                                                                                                                                                                                                                                                                                                                                                                                                                                                                                                                                                                                                                                                                                                                                                                                                                                                                                                                                                                                                                                                                                                                                                                                                                                | ···,······         | М                        | Case:594(L)*77(W)*630(H)MM             |
| 21.5" Desktop Lifting Display with                                                                                                                                                                                                                                                                                                                                                                                                                                                                                                                                                                                                                                                                                                                                                                                                                                                                                                                                                                                                                                                                                                                                                                                                                                                                                                                                                                                                                                                                                                                                                                                                                                                                                                                                                                                                                                                                                                                                                                                                                                                                                             | ' ' ' ' '          | 600(L)*75(W)*630(Thick)M | Panel:681(L)*81(W)*3(H)MM              |
|                                                                                                                                                                                                                                                                                                                                                                                                                                                                                                                                                                                                                                                                                                                                                                                                                                                                                                                                                                                                                                                                                                                                                                                                                                                                                                                                                                                                                                                                                                                                                                                                                                                                                                                                                                                                                                                                                                                                                                                                                                                                                                                                | ck)MM              | M                        | Case:662(L)*77(W)*630(H)MM             |
| 23.8" Desktop Lifting Display with                                                                                                                                                                                                                                                                                                                                                                                                                                                                                                                                                                                                                                                                                                                                                                                                                                                                                                                                                                                                                                                                                                                                                                                                                                                                                                                                                                                                                                                                                                                                                                                                                                                                                                                                                                                                                                                                                                                                                                                                                                                                                             | ' ' ' ' '          | 704(L)*75(W)*630(Thick)M | Panel:721(L)*81(W)*3(H)MM              |
| Microphone                                                                                                                                                                                                                                                                                                                                                                                                                                                                                                                                                                                                                                                                                                                                                                                                                                                                                                                                                                                                                                                                                                                                                                                                                                                                                                                                                                                                                                                                                                                                                                                                                                                                                                                                                                                                                                                                                                                                                                                                                                                                                                                     | ck)MM              | М                        | Case:706(L)*77(W)*630(H)MM             |