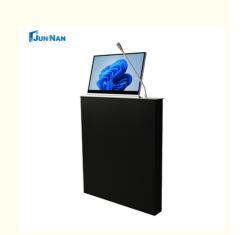

### **Product Description**

LCD screen lifter paperless conference system audio and video total solution

Asynchronous lifting function of LCD screen lifter with microphone has a wide range of application scenarios, including conference rooms, classrooms, lecture halls, exhibition halls and other various places where display and communication are required. This kind of equipment can not only improve the utilization of space and aesthetics, but also provide users with a more comfortable and convenient experience.