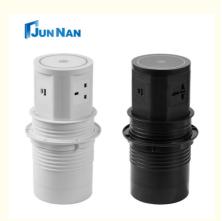

#### junnan Multi-function Socket parameters

| Product Name            | Junnan Lntelligent Pneumatic Lift Socket |
|-------------------------|------------------------------------------|
| Rated Voltage           | 110V-220V~                               |
| Rated Current           | 10A                                      |
| Rated Frequency         | 50-60Hz                                  |
| Countertop Opening      | φ120mm                                   |
| Product Full Length     | 266.6mm                                  |
| Lifting Way             | Electric Lift                            |
| Product Color           | Black , White                            |
| Bluetooth Audio         | Customizable                             |
| Fully Raised Size       | 110.5mm*266.6mm*118.0mm                  |
| Completely Closure Size | 114.9mm*168.7mm                          |

Junnan Multi-function Socket supports one-touch lift functionThe Center Of The Panel To Lift,Multiple Jacks Are Exposed For Easy Get Electricity,The socket hides The Desktop And Takes Up No Space,Add Anti-Slip Washers Equipment Charge Not Easy Skid. And Takes Up No Space, Add Anti-Slip Washers Equipment Charge Not Easy Skid. our Advanced Multi-function Socket belongs to the latest socket, easy to maintain, can be purchased wholesale or customized for customers. Moreover, our junnan equipment has many certificates authentication such as CCC, CE certification, ROHS, ISO certification, etc. The products are safe and high quality with export qualification, which are factory direct sale with favorable price and have their own factories, which have been in business for many years.