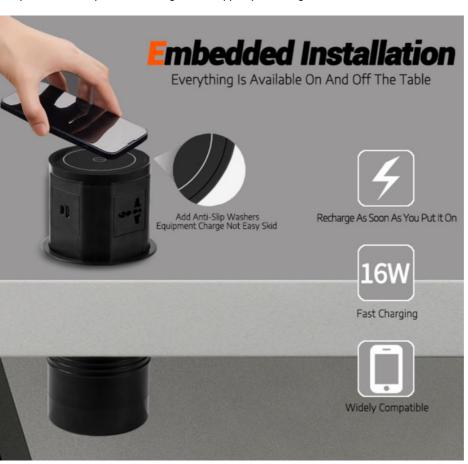

Junnan Multi-function Socket supports one-touch lift functionThe Center Of The Panel To Lift,Multiple Jacks Are Exposed For Easy Get Electricity,The socket hides The Desktop And Takes Up No Space,Add Anti-Slip Washers Equipment Charge Not Easy Skid. And Takes Up No Space, Add Anti-Slip Washers Equipment Charge Not Easy Skid. our Advanced Multi-function Socket belongs to the latest socket, easy to maintain, can be purchased wholesale or customized for customers. Moreover, our junnan equipment has many certificates authentication such as CCC, CE certification, ROHS, ISO certification, etc. The products are safe and high quality with export qualification, which are factory direct sale with favorable price and have their own factories, which have been in business for many years.