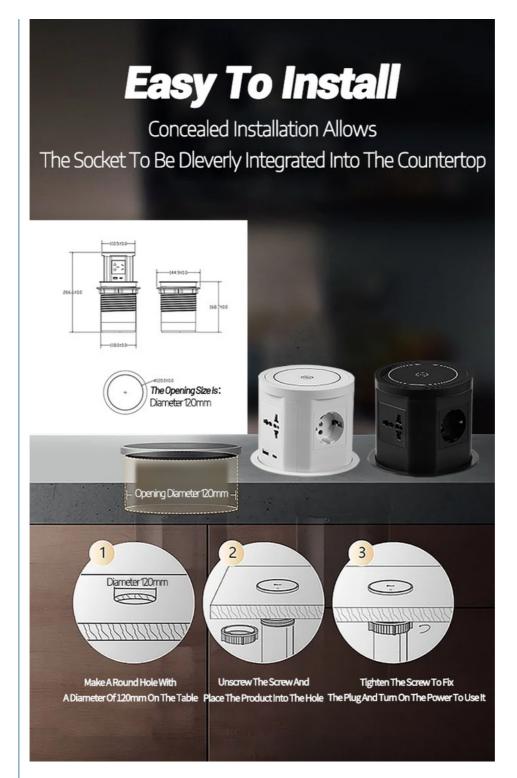

#### junnan Multi-function Socket parameters

| Product Name            | Junnan Lntelligent Pneumatic Lift Socket |
|-------------------------|------------------------------------------|
| Rated Voltage           | 110V-220V~                               |
| Rated Current           | 10A                                      |
| Rated Frequency         | 50-60Hz                                  |
| Countertop Opening      | φ120mm                                   |
| Product Full Length     | 266.6mm                                  |
| Lifting Way             | Electric Lift                            |
| Product Color           | Black , White                            |
| Bluetooth Audio         | Customizable                             |
| Fully Raised Size       | 110.5mm*266.6mm*118.0mm                  |
| Completely Closure Size | 114.9mm*168.7mm                          |

Installation steps