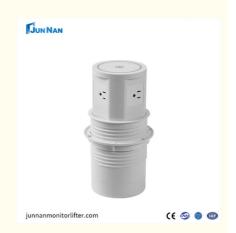

#### **Product Description**

Pop-Up Socket Kitchen Smart Plug with USB and Wireless Charging Wifi Power Outlet Smart Lift Socket is a smart home device with multiple functions and features. Smart Lift Socket is equipped with a push button or remote control function, which can conveniently control the lifting and lowering of the jack. The jack will automatically rise when it needs to be plugged in; after use, the jack can be automatically lowered to avoid dust accumulation and also provide a neater look for the desktop or floor.

#### junnan Multi-function Socket parameters

| Product Name            | Junnan Lntelligent Pneumatic Lift Socket |
|-------------------------|------------------------------------------|
| Rated Voltage           | 110V-220V~                               |
| Rated Current           | 10A                                      |
| Rated Frequency         | 50-60Hz                                  |
| Countertop Opening      | φ120mm                                   |
| Product Full Length     | 266.6mm                                  |
| Lifting Way             | Electric Lift                            |
| Product Color           | Black , White                            |
| Bluetooth Audio         | Customizable                             |
| Fully Raised Size       | 110.5mm*266.6mm*118.0mm                  |
| Completely Closure Size | 114.9mm*168.7mm                          |