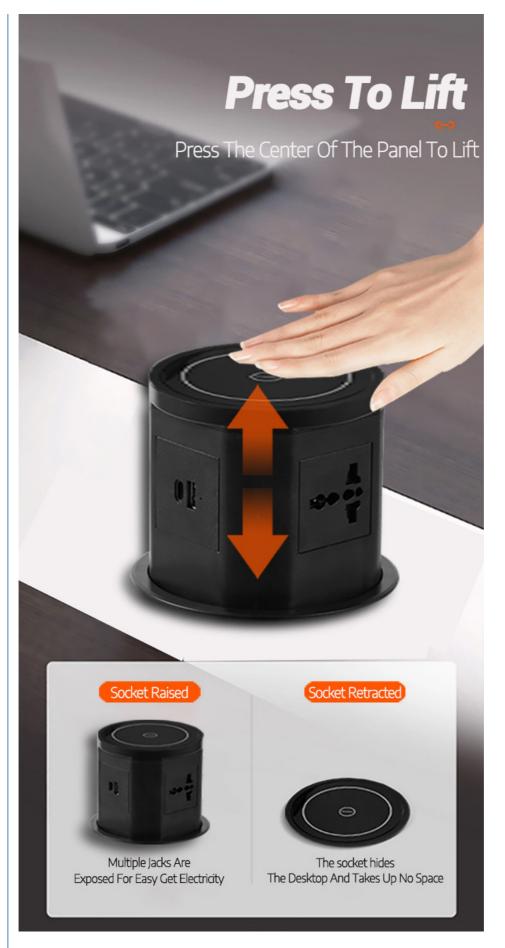

#### **Product Description**

Pop-Up Socket Kitchen Smart Plug with USB and Wireless Charging Wifi Power Outlet Smart Lift Socket is a smart home device with multiple functions and features. Smart Lift Socket is equipped with a push button or remote control function, which can conveniently control the lifting and lowering of the jack. The jack will automatically rise when it needs to be plugged in; after use, the jack can be automatically lowered to avoid dust accumulation and also provide a neater look for the desktop or floor.

Junnan Multi-function Socket supports one-touch lift functionThe Center Of The Panel To Lift,Multiple Jacks Are Exposed For Easy Get Electricity,The socket hides The Desktop And Takes Up No Space,Add Anti-Slip Washers Equipment Charge Not Easy Skid. And Takes Up No Space, Add Anti-Slip Washers Equipment Charge Not Easy Skid. our Advanced Multi-function Socket belongs to the latest socket, easy to maintain, can be purchased wholesale or customized for customers. Moreover, our junnan equipment has many certificates authentication such as CCC, CE certification, ROHS, ISO certification, etc. The products are safe and high quality with export qualification, which are factory direct sale with favorable price and have their own factories, which have been in business for many years.