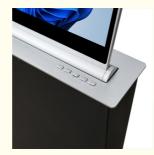

## **Product Specification**

Product Name: Verborgen Bureau Monitor Lift

Suitable For: Conference Room

• Item: LCD Flip Up Mechanism With Pop Up

Microphone

• Style: Luxury

Material: Aluminum Alloy

Application: Meeting Room Conference Room

• Brand: JUNNAN

• Functional Characteristics: Fast And Smooth Lifting And Low Noise

Highlight: monitor lift hidden, lcd motorized lifting monitor

, 15.6 inch monitor lift