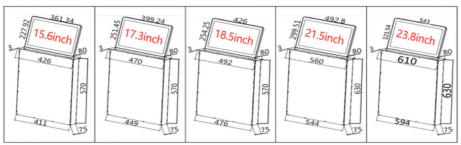

#### JUNNAN LCD lifter exterior dimensions

| CONTRACT COST INTER CALCULATION CHINICIPATIONS |                        |                          |                                        |
|------------------------------------------------|------------------------|--------------------------|----------------------------------------|
| Model Numbe                                    | Panel Size             | Enclosure Size           | (Note)Furniture Opening Reference Size |
| 15.6-inch LCD screen lifter                    | 426(L)*80(W)*3(Thick)M | 411(L)*75(W)*570(Thick)M |                                        |
|                                                | IVI                    | IVI                      | Case:413(L)*77(W)*570(H)MM             |
| 17.3-inch LCD screen lifter                    | 4/0(L)*80(W)*3(Thick)M | 449(L)*75(W)*570(Thick)M |                                        |
|                                                | M                      | M                        | Case:451(L)*77(W)*570(H)MM             |
| 18.5-inch LCD screen lifter                    | 492(L)*80(W)*3(Thick)M | 476(L)*75(W)*570(Thick)M | Panel:493(L)*81(W)*3(H)MM              |
|                                                | M                      | M                        | Case:478(L)*77(W)*570(H)MM             |
| 21.5-inch LCD screen lifter                    | 560(L)*80(W)*3(Thick)M | 544(L)*75(W)*630(Thick)M | Panel:561(L)*81(W)*3(H)MM              |
|                                                | M                      | M                        | Case:562(L)*77(W)*630(H)MM             |
| 23.8-inch LCD screen lifter                    | 610(L)*80(W)*3(Thick)M | 594(L)*75(W)*630(Thick)M | Panel:611(L)*81(W)*3(H)MM              |
|                                                | M                      | M                        | Case:596(L)*77(W)*630(H)MM             |
| 15.6 " LCD Lifter with Microphone              | 532(L)*80(W)*3(Thick)M | 515(L)*75(W)*630(Thick)M | Panel:533(L)*81(W)*3(H)MM              |
|                                                | M                      | M                        | Case:517(L)*77(W)*630(H)MM             |
| 17.3" LCD Lifter with Microphone               | 570(L)*80(W)*3(Thick)M | 553(L)*75(W)*630(Thick)M | Panel:571(L)*81(W)*3(H)MM              |
|                                                | M                      | M                        | Case:555(L)*77(W)*630(H)MM             |
| 18.5" LCD Lifter with Microphone               | 610(L)*80(W)*3(Thick)M | 592(L)*75(W)*630(Thick)M | Panel:611(L)*81(W)*3(H)MM              |
|                                                | M                      | M                        | Case:594(L)*77(W)*630(H)MM             |
| 21.5" LCD Lifter with Microphone               | 680(L)*80(W)*3(Thick)M | 600(L)*75(W)*630(Thick)M | Panel:681(L)*81(W)*3(H)MM              |
|                                                | M                      | M                        | Case:662(L)*77(W)*630(H)MM             |
| 23.8" LCD Lifter with Microphone               | 720(L)*80(W)*3(Thick)M | 704(L)*75(W)*630(Thick)M | Panel:721(L)*81(W)*3(H)MM              |
|                                                | M                      | M                        | Case:706(L)*77(W)*630(H)MM             |
| 27-inch LCD screen lifter                      | 687(L)*80(W)*3(Thick)M | 671(L)*75(W)*680(Thick)M | Panel:688(L)*81(W)*3(H)MM              |
|                                                | M                      | M                        | Case:673(L)*77(W)*680(H)MM             |