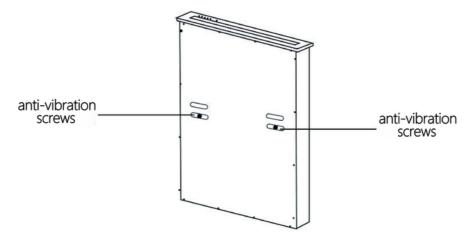

Installation steps
(1) Determine the installation position of the desktop first, according to the Monitor lift of the elevator chassis in the desktop to open the corresponding hole

(2) Then countersink the lifter panel accordingly to the size of the lifter panel

(3) Be sure to remove the anti-vibration screws before turning on the power.

(4) Put the lifter inside the open hole, and then connect the power to lift 1-3 times to ensure normal operation. Will be connected to the line on / off HDMI, data transmission, VGA input / output power cord) as follows