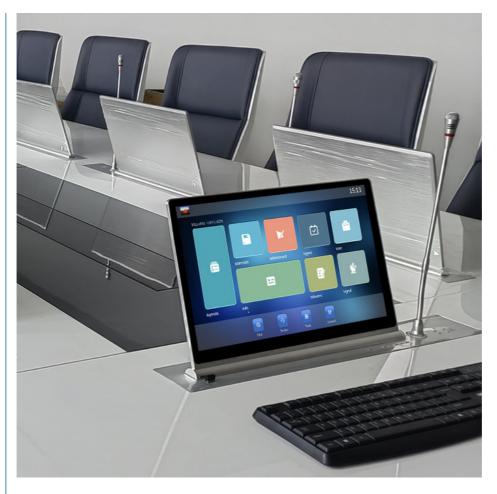

# 15.6 Inch Monitor Lift Hidden Conference Desktop LCD Motorized Lifting Monitor

## **Product Description**

15.6 inch Hidden Conference Desktop LCD Motorized Lifting Monitor

LCD screen lifter, also known as monitor lifter or LCD auto lifter, is a special kind of mechanical structure. This device is usually used in applications where the orientation of the monitor needs to be adjusted vertically, such as PC computers, printers and TV sets, etc.