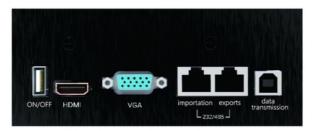

(3) Be sure to remove the anti-vibration screws before turning on the power.

(4) Put the lifter inside the open hole, and then connect the power to lift 1-3 times to ensure normal operation. Will be connected to the line on / off HDMI, data transmission, VGA input / output power cord) as follows